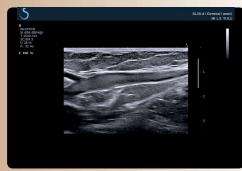

## musculoskeletal

Providing real-time visualization of muscles, tendons, ligaments, joints and soft tissue