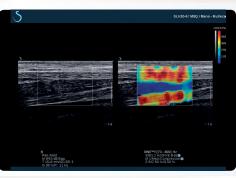

## The Only Real-time ShearWave<sup>™</sup> Elastography

Real-time ShearWave Elastography, pioneered by SuperSonic Imagine, allows physicians to visualize and quantify the stiffness of tissue in a real-time, reliable, and reproducible manner. Tissue stiffness has become an important parameter in diagnosing potentially malignant tissue or other diseased tissue. Almost 400 peer-reviewed publications have demonstrated the value of SWE for the clinical management of patients in a wide range of diseases.

## Real-time ShearWave Elastography

SuperSonic Imagine's SWE offers the advantage of a real-time image of liver anatomy, while also providing a color coded map and quantitative measurement of liver stiffness.