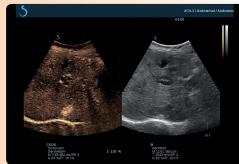

#### **Exceptional Image Quality**

B-mode is THE essential diagnostic mode in ultrasound. SuperSonic Imagine's UltraFast software technology provides a high quality, homogeneous and information rich image for a wide variety clinical situations. Also, thanks to Tissue Tuner™ technology, the speed of the ultrasound can be adapted for multiple organs and is well suited for a variety of clinical situations.

## breast

Comprehensive breast imaging solution