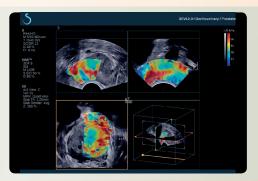

#### 3D ShearWave Imaging

With Aixplorer's 3D ShearWave imaging, suspicious tissue can be visualized in any plane of the 3D volume, particularly in the coronal or C-plane for a high-resolution morphological assessment.

## prostate

Guiding biopsies effectively