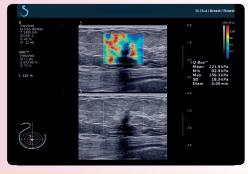

## The Only Real-time ShearWave<sup>™</sup> Elastography

Real-time ShearWave Elastography, pioneered by SuperSonic Imagine, allows physicians to visualize and quantify the stiffness of tissue in a real-time, reliable, and reproducible manner. Tissue stiffness has become an important parameter in diagnosing potentially malignant tissue or other diseased tissue. Almost 400 peer-reviewed publications have demonstrated the value of SWE for the clinical management of patients in a wide range of diseases.

## Real-time ShearWave Elastography

SuperSonic Imagine's SWE offers the advantage of a real-time image of liver anatomy, while also providing a color coded map and quantitative measurement of liver stiffness.

#### **Clinical Proof**

The Aixplorer ultrasound system has been studied in a wide variety of clinical applications, including breast, liver, prostate, thyroid and much more. As an example, data from 100 peer reviewed publications, including several from the largest multi-national breast study conducted with over 1800 breast lesions imaged, SuperSonic Imagine's real-time ShearWave™ Elastography is the most studied shear wave-based technology for breast cancer management.