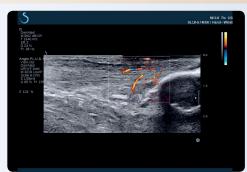

## Angio PL.U.S. - PLanewave UltraSensitive<sup>™</sup> imaging

Now available on both linear and curved transducers, provides a new level of microvascular imaging.

#### **The Innovation Continues**

Aixplorer's UltraFast™ platform opens the way to important clinical innovations:

Angio PL.U.S. - PLanewave UltraSensitive™ imaging, provides a new level of microvascular detail through significantly improved color sensitivity and spatial resolution while maintaining exceptional 2D imaging.