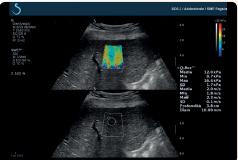

## The Only Real-time ShearWave<sup>™</sup> Elastography

Real-time ShearWave Elastography, pioneered by SuperSonic Imagine, allows physicians to visualize and quantify the stiffness of tissue in a real-time, reliable, and reproducible manner. Tissue stiffness has become an important parameter in diagnosing potentially malignant tissue or other diseased tissue. Almost 400 peer-reviewed publications have demonstrated the value of SWE for the clinical management of patients in a wide range of diseases.

## Real-time ShearWave Elastography

SuperSonic Imagine's SWE offers the advantage of a real-time image of liver anatomy, while also providing a color coded map and quantitative measurement of liver stiffness.