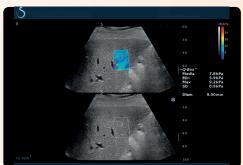

#### 3D ShearWave Imaging

With Aixplorer's 3D ShearWave imaging, suspicious tissue can be visualized in any plane of the 3D volume, particularly in the coronal or C-plane for a high-resolution morphological assessment.