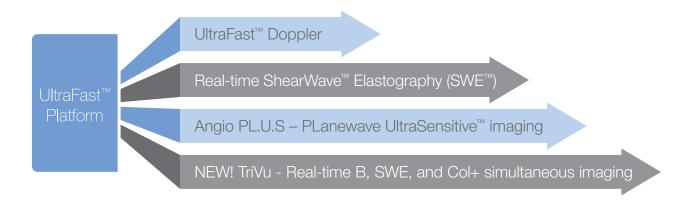

## Aixplorer® – Innovative UltraFast™ Ultrasound Imaging

SuperSonic Imagine's Aixplorer® is a revolutionary ultrasound system with an UltraFast™ platform that can acquire images 200 times faster than conventional ultrasound systems. In addition to providing exceptional image quality, this unique technology is the foundation for several innovations which have changed the paradigm of ultrasound imaging: Real-time ShearWave™ Elastography (SWE™), Angio PL.U.S. – PLanewave UltraSensitive™ imaging, and more recently TriVu: real-time simultaneous B, SWE and Color+ imaging.

#### **The Innovation Continues**

Aixplorer's UltraFast™ platform opens the way to important clinical innovations:

Angio PL.U.S. - PLanewave UltraSensitive™ imaging, provides a new level of microvascular detail through significantly improved color sensitivity and spatial resolution while maintaining exceptional 2D imaging.

Aixplorer is now the only ultrasound system that offers TriVu, a real-time simultaneous imaging mode that combines B-mode, SWE™ and enhanced Color imaging. This allows physicians to visualize anatomy, tissue stiffness and blood flow simultaneously.

#### NEW: TriVu

A real-time simultaneous imaging mode that combines B-mode, SWE<sup>TM</sup> and Color+. This allows physicians to visualize anatomy, tissue stiffness, and blood flow at the same time.

#### UltraFast<sup>™</sup> Doppler

UltraFast™ Doppler combines Color Flow Imaging and Pulsed Wave Doppler into one simple exam, providing physicians with exam results simultaneously and helping to increase patient throughput.

## Angio PL.U.S. - PLanewave UltraSensitive<sup>™</sup> imaging

Now available on both linear and curved transducers, provides a new level of microvascular imaging.