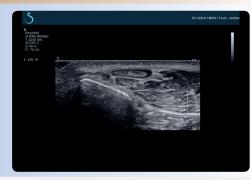

red by SuperSonic Imagine, allows physicians to visualize and quantify the stiffness of tissue in a real-time, reliable, and reproducible manner. Tissue stiffness has become an important parameter in diagnosing potentially malignant tissue or other diseased tissue. Almost 400 peer-reviewed publications have demonstrated the value of SWE for the clinical management of patients in a wide range of diseases.

### Dedicated to addressing unmet clinical needs

## breast

Comprehensive breast imaging solution



## liver

Enabling non-invasive quantification of liver tissue stiffness



## prostate

Guiding biopsies effectively



## vascular

Quantifying and imaging vascular function



## musculoskeletal

Providing real-time visualization of muscles, tendons, ligaments, joints and soft tissue



#### Committed to innovative excellence





#### NEW: TriVu

A real-time simultaneous imaging mode that combines B-mode, SWE<sup>TM</sup> and Color+. This allows physicians to visualize anatomy, tissue stiffness, and blood flow at the same time.





## Real-time ShearWave Elastography

SuperSonic Imagine's SWE offers the advantage of a real-time image of liver anatomy, while also providing a color coded map and quantitative measurement of liver stiffness.





#### 3D ShearWave Imaging

With Aixplorer's 3D ShearWave imaging, suspicious tissue can be visualized in any plane of the 3D volume, particularly in the coronal or C-plane for a high-resolution morphological assessment.





#### UltraFast<sup>™</sup> Doppler

UltraFast™ Doppler combines Color Flow Imaging and Pulsed Wave Doppler