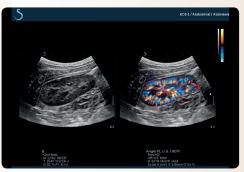

## Angio PL.U.S. - PLanewave UltraSensitive<sup>™</sup> imaging

Now available on both linear and curved transducers, provides a new level of microvascular imaging.

#### **The Innovation Continues**

Aixplorer's UltraFast™ platform opens the way to important clinical innovations:

Angio PL.U.S. - PLanewave UltraSensitive™ imaging, provides a new level of microvascular detail through significantly improved color sensitivity and spatial resolution while maintaining exceptional 2D imaging.