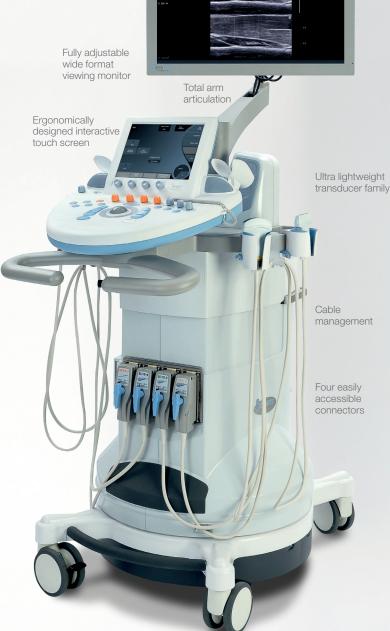

#### **Ergonomic and Efficient**

The easy to use ergonomic design of the Aixplorer system, streamlined imaging protocols and measurement tools add to clinical efficiency across all imaging situations.

Easy to

maneuver handles

Ergonomic and Efficient Aixplorer was designed with you in mind. The ergonomic design is comfortable and easy to use. The efficient touch screen and optimized workflow saves you time.