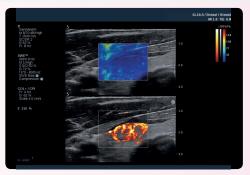

#### UltraFast<sup>™</sup> Doppler

UltraFast™ Doppler combines Color Flow Imaging and Pulsed Wave Doppler into one simple exam, providing physicians with exam results simultaneously and helping to increase patient throughput.

## Angio PL.U.S. - PLanewave UltraSensitive<sup>™</sup> imaging

Now available on both linear and curved transducers, provides a new level of microvascular imaging.