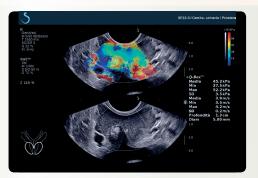

## prostate

Guiding biopsies effectively

Aixplorer is now the only ultrasound system that offers TriVu, a real-time simultaneous imaging mode that combines B-mode, SWE™ and enhanced Color imaging. This allows physicians to visualize anatomy, tissue stiffness and blood flow simultaneously.

#### NEW: TriVu

A real-time simultaneous imaging mode that combines B-mode, SWE<sup>TM</sup> and Color+. This allows physicians to visualize anatomy, tissue stiffness, and blood flow at the same time.