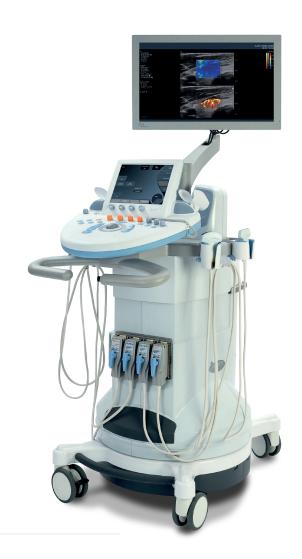

## Aixplorer® – the premium ultrasound system

**IMAGE QUALITY** 

INNOVATION

ERGONOMIC AND EFFICIENT

CLINICAL PROOF

CUSTOMER SUPPORT

CLINICAL EXPERTS

#### **Image Quality and Innovation**

SuperSonic Imagine is fully dedicated to bringing ultrasound imaging to a whole new level. Designed with a unique software-based architecture called SonicSoftware<sup>™</sup>, Aixplorer<sup>®</sup> is the only UltraFast<sup>™</sup> system that provides both impeccable image quality and unprecedented ultrasound innovations.

#### **Ergonomic and Efficient**

The easy to use ergonomic design of the Aixplorer system, streamlined imaging protocols and measurement tools add to clinical efficiency across all imaging situations.