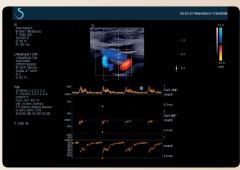

#### UltraFast<sup>™</sup> Doppler

UltraFast™ Doppler combines Color Flow Imaging and Pulsed Wave Doppler into one simple exam, providing physicians with exam results simultaneously and helping to increase patient throughput.