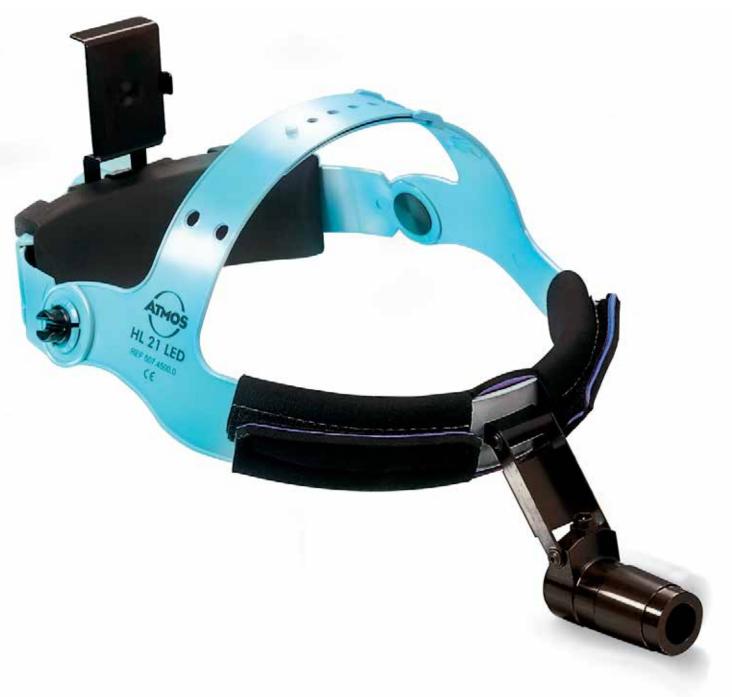

ATMOS® HL 21 LED

## Headlight ATMOS® HL 21 LED - enables unlimited mobility

#### Double-joint

for perfect light positioning

#### Focusable

for optimal illumination

#### Universal battery

quick-charging power pack.

Length: 150 cm and 40 cm.

#### Very bright LED

with a long service life (approx. 50.000 h).