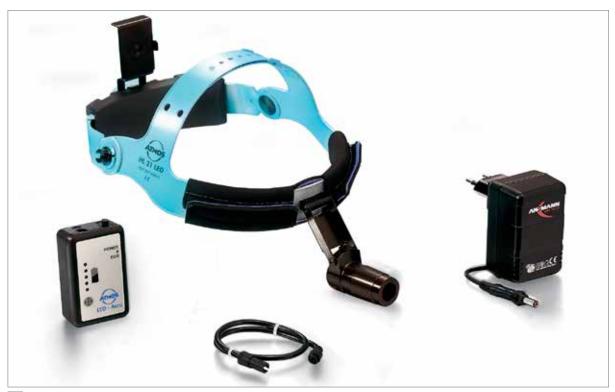

## ATMOS® HL 21 LED sets and accessories

| ATMOS® HL 21 LED examination set                                                                                                                                                                                                                                                                                                                                                                                                                                                                                                                                                                                                                                     | REF-Nummer  |
|----------------------------------------------------------------------------------------------------------------------------------------------------------------------------------------------------------------------------------------------------------------------------------------------------------------------------------------------------------------------------------------------------------------------------------------------------------------------------------------------------------------------------------------------------------------------------------------------------------------------------------------------------------------------|-------------|
| For optimum and mobile illumination of medical examinations e.g. in the ENT field Characteristics: long-life light source with power-white light LED, focussing optics infinitely variable, high-end battery with particularly light-weigh and powerful lithium-ionic battery, 2 operation modes: Eco /Power ergonomic ultra-lightweight headband, holder for battery on headband, rear, universal battery quick-charging power pack with primary adapters assortment, connecting cable to LED battery Scope of delivery:  1 x Headlight ATMOS® HL 21 LED, connecting cable to LED battery (40 cm), 1 x lithium-ionic battery, 1 x battery quick-charging power pack | 5,<br>t<br> |
| ATMOS® HL 21 LED OT set                                                                                                                                                                                                                                                                                                                                                                                                                                                                                                                                                                                                                                              |             |
| Characteristics: long-life light source with power-white light LED, focusing optics infinitely variable, high-end battery system with particularly light weight and powerful lithium-ionic battery, 2 operation modes: Eco Power, ergonomic ultra-lightweight headband, holder for battery or headband, rear, universal battery quick-charging power pack with primary adapters assortment, connecting cable to LED battery  Scope of delivery:  1 x Headlight ATMOS® HL 21 LED, connecting cable to LED battery (40 cm), connecting cable to LED battery (150 cm), 2 x lithium-ionic battery, 10 x battery quick-charging power pack, 1 x cable clip                |             |
| Accessories                                                                                                                                                                                                                                                                                                                                                                                                                                                                                                                                                                                                                                                          |             |
| Connection cable to LED battery, 40 cm                                                                                                                                                                                                                                                                                                                                                                                                                                                                                                                                                                                                                               | 507.4542.0  |
| Connection cable to LED battery, 150 cm                                                                                                                                                                                                                                                                                                                                                                                                                                                                                                                                                                                                                              | 507.4541.0  |
| Connection cable to LED battery, 200 cm                                                                                                                                                                                                                                                                                                                                                                                                                                                                                                                                                                                                                              | 507.4545.0  |
| Clip for fixing the cable to clothing                                                                                                                                                                                                                                                                                                                                                                                                                                                                                                                                                                                                                                | 507.4543.0  |
| Universal battery quick-charging power pack (100 - 240 V~) with primary adapters assortment                                                                                                                                                                                                                                                                                                                                                                                                                                                                                                                                                                          | 011.1199.0  |
| LED light source, to be operated with the battery from the headlight ATMOS $^{\circ}$ HL 21 LED                                                                                                                                                                                                                                                                                                                                                                                                                                                                                                                                                                      | 507.4600.0  |

1 ATMOS® HL 21 LED examination set

2 ATMOS® HL 21 LED OT set

ATMOS MedizinTechnik GmbH & Co. KG Ludwig-Kegel-Str. 16 79853 Lenzkirch / Germany Tel: +49 7653 689-370 atmos@atmosmed.de