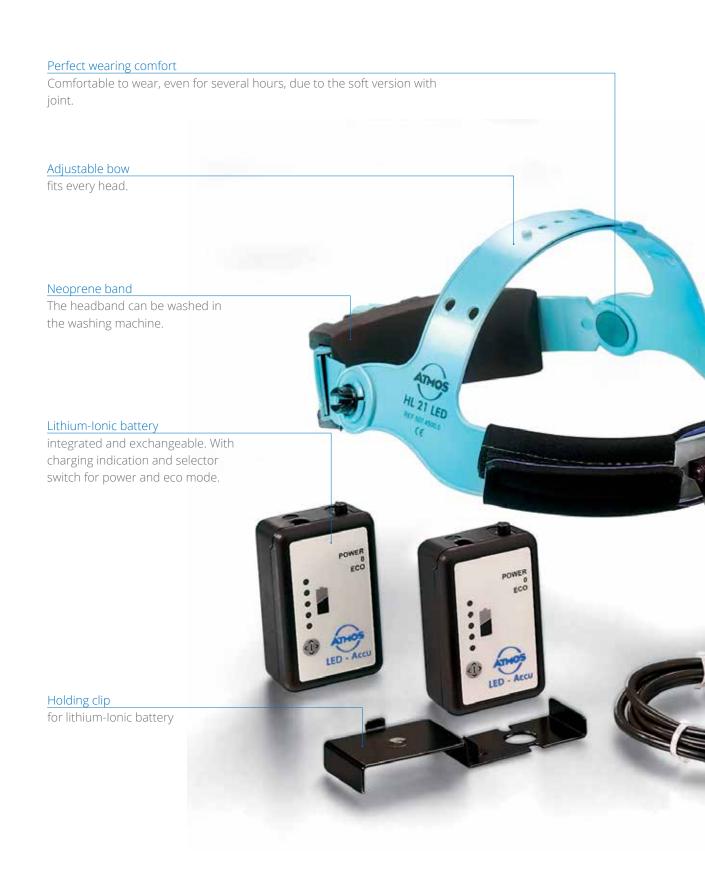

ATMOS® HL 21 LED

### The new technology

The new lithium-ionic batteries offer much longer operation time compared with the traditional batteries. The power white-light LED with up to 50,000 hours life-span is very robust, develops no heat, is lightweight and comfortable to wear and provides excellent illumination at low running costs

#### Universal battery

quick-charging power pack.

Length: 150 cm and 40 cm.

#### Very bright LED

with a long service life (approx. 50.000 h).