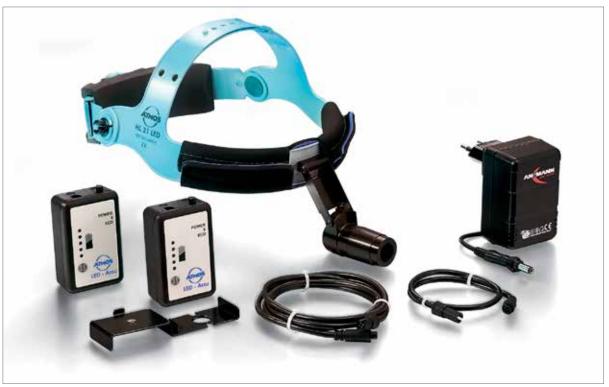

## ATMOS® HL 21 LED sets and accessories

| ATMOS® HL 21 LED examination set                                                                                                                                                                                                                                                                                                                                                                                                                                                                                                                                                                                                                                     | REF-Nummer  |
|----------------------------------------------------------------------------------------------------------------------------------------------------------------------------------------------------------------------------------------------------------------------------------------------------------------------------------------------------------------------------------------------------------------------------------------------------------------------------------------------------------------------------------------------------------------------------------------------------------------------------------------------------------------------|-------------|
| For optimum and mobile illumination of medical examinations e.g. in the ENT field Characteristics: long-life light source with power-white light LED, focussing optics infinitely variable, high-end battery with particularly light-weigh and powerful lithium-ionic battery, 2 operation modes: Eco /Power ergonomic ultra-lightweight headband, holder for battery on headband, rear, universal battery quick-charging power pack with primary adapters assortment, connecting cable to LED battery Scope of delivery:  1 x Headlight ATMOS® HL 21 LED, connecting cable to LED battery (40 cm), 1 x lithium-ionic battery, 1 x battery quick-charging power pack | 5,<br>t<br> |
| ATMOS® HL 21 LED OT set                                                                                                                                                                                                                                                                                                                                                                                                                                                                                                                                                                                                                                              |             |
| Characteristics: long-life light source with power-white light LED, focusing optics infinitely variable, high-end battery system with particularly light weight and powerful lithium-ionic battery, 2 operation modes: Eco Power, ergonomic ultra-lightweight headband, holder for battery or headband, rear, universal battery quick-charging power pack with primary adapters assortment, connecting cable to LED battery  Scope of delivery:  1 x Headlight ATMOS® HL 21 LED, connecting cable to LED battery (40 cm), connecting cable to LED battery (150 cm), 2 x lithium-ionic battery, 10 x battery quick-charging power pack, 1 x cable clip                |             |
| Accessories                                                                                                                                                                                                                                                                                                                                                                                                                                                                                                                                                                                                                                                          |             |
| Connection cable to LED battery, 40 cm                                                                                                                                                                                                                                                                                                                                                                                                                                                                                                                                                                                                                               | 507.4542.0  |
| Connection cable to LED battery, 150 cm                                                                                                                                                                                                                                                                                                                                                                                                                                                                                                                                                                                                                              | 507.4541.0  |
| Connection cable to LED battery, 200 cm                                                                                                                                                                                                                                                                                                                                                                                                                                                                                                                                                                                                                              | 507.4545.0  |
| Clip for fixing the cable to clothing                                                                                                                                                                                                                                                                                                                                                                                                                                                                                                                                                                                                                                | 507.4543.0  |
| Universal battery quick-charging power pack (100 - 240 V~) with primary adapters assortment                                                                                                                                                                                                                                                                                                                                                                                                                                                                                                                                                                          | 011.1199.0  |
| LED light source, to be operated with the battery from the headlight ATMOS $^{\circ}$ HL 21 LED                                                                                                                                                                                                                                                                                                                                                                                                                                                                                                                                                                      | 507.4600.0  |

1 ATMOS® HL 21 LED examination set

2 ATMOS® HL 21 LED OT set

ATMOS MedizinTechnik GmbH & Co. KG Ludwig-Kegel-Str. 16 79853 Lenzkirch / Germany Tel: +49 7653 689-370 atmos@atmosmed.de