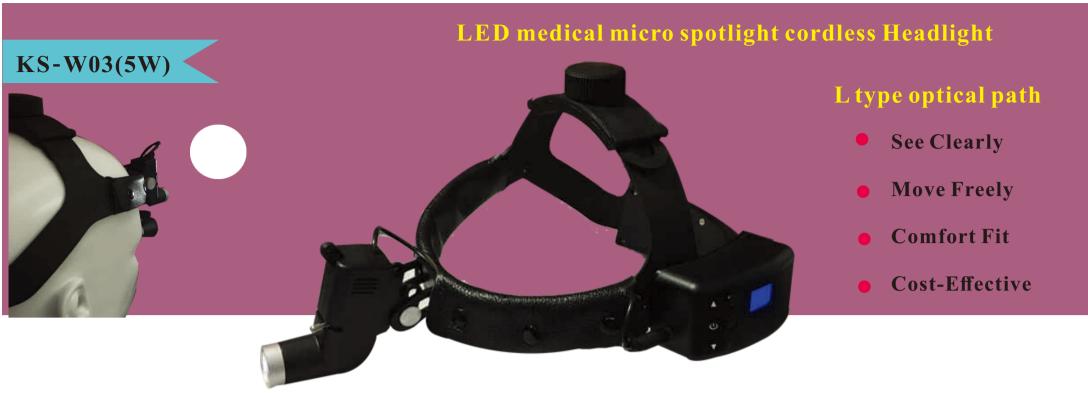

Engineered with the latest generation of Lithium-Ion Quick-Charge batteries, the battery provides up to 6 hours of regulated power. Built into the battery unit the headlight has stepless light intensity control adjustment. This allows the user to have precise control over the brightness of the headlight allowing for the maximum detail to be viewed.

## Ultimate Practical Performance

Power light on and off with ease between procedures and patient consultations

built-in Rechargeable Li-ion battery with LED screen display power indication, fast and easy recharging of battery

#### Specification of headlight

Illumination source :5WLED Illumination intensity:10000lux-28000lux Color temperature: 5000-6000K Spot size: Max D=70mm Min D=15mm at D=320mm Lamp working life 50,000 hours Battery 3.7V Lithium Battery Battery run time >8 hours Battery charging time: 3 hours Input voltage 100-240VAC