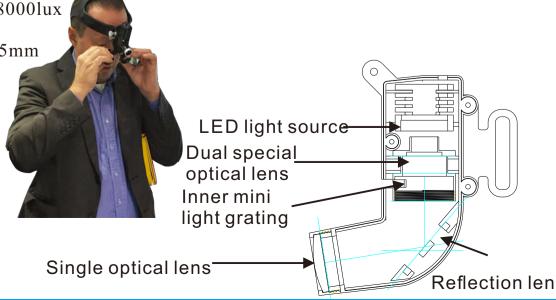

# Uniform Round Spot

A precise focused light provides enhanced visibility during procedures

Precision light imaging by multi optical lens and Spot size adjustable by inner mini light grating

#### Adjust&display

Homogeneous spot provides even light,light spot of luminance uniform and distinct with no light pollution from outside