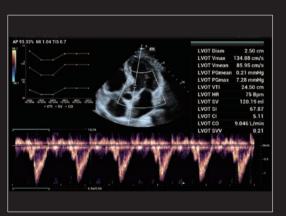

Sciatic Nerve Block

TDI QA

Lung B lines

Brachial Plexus Puncture

Supraspinatus Tendon