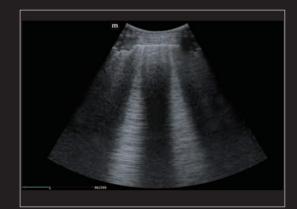

Sciatic Nerve Block

TDI QA

Lung B lines

Brachial Plexus Puncture

Supraspinatus Tendon