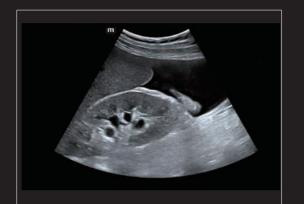

#### Expanded height adjustment •

• 320mm of height adjustment that accommodates various user needs

Cart is designed to resist corrosion from a variety of disinfectants.

Abdominal Aorta

Ascites

Tricuspid Regurgitation