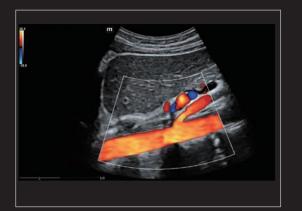

#### Expanded height adjustment •

• 320mm of height adjustment that accommodates various user needs

Cart is designed to resist corrosion from a variety of disinfectants.

Abdominal Aorta

Ascites

Tricuspid Regurgitation