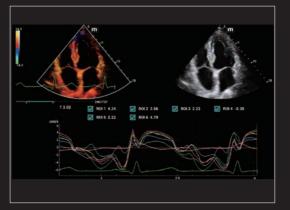

Sciatic Nerve Block

TDI QA

Lung B lines

Brachial Plexus Puncture

Supraspinatus Tendon