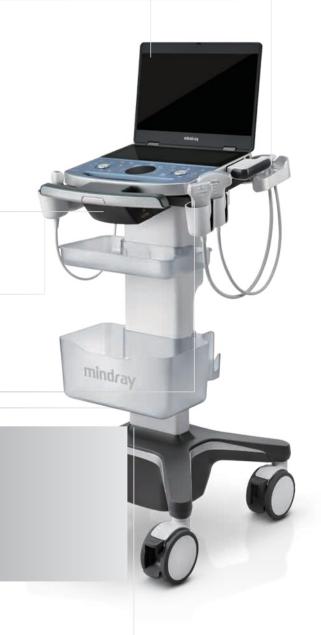

#### Thin, light, powerful

The ME7 main unit, with a **3kg** weight and **44mm** thickness, is the lightest and thinnest laptop ultrasound system in the industry. Not only is the ME small and compact, but it also has a powerful inner core.

#### Innovative storage design

- Three storage baskets
- Interchangeable basket design

#### Expanded height adjustment •

• 320mm of height adjustment that accommodates various user needs

Cart is designed to resist corrosion from a variety of disinfectants.

Abdominal Aorta

Ascites

Tricuspid Regurgitation