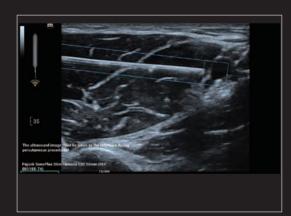

Sciatic Nerve Block

TDI QA

Lung B lines

Brachial Plexus Puncture

Supraspinatus Tendon