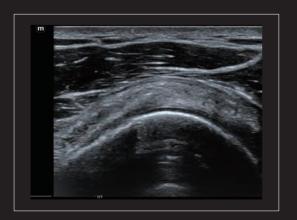

#### Expanded height adjustment •

• 320mm of height adjustment that accommodates various user needs

Cart is designed to resist corrosion from a variety of disinfectants.

Abdominal Aorta

Ascites

Tricuspid Regurgitation