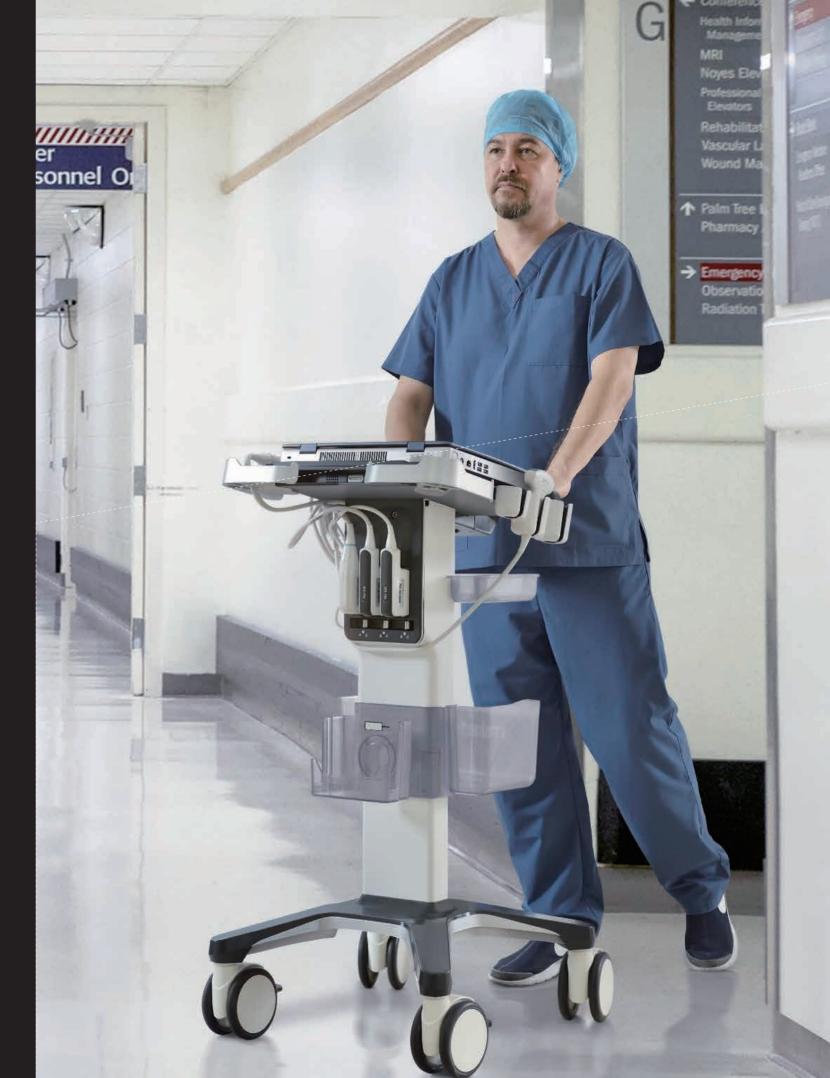

#### External battery status display •

• View battery status anytime, even when System is powered off

## Medical-grade magnetic • power socket

- Simple to connect
- Prevents cable strain

#### U-Bank •

• All-day battery design that supports up to eight-hours of continuous scanning

#### Cable management •

- Vertical cable orientation prevents dragging
- Adaptable rear handle for cable routing

#### Specialized transducer holder •

• Simplifies application of sterile cover

#### Innovative storage design

- Three storage baskets
- Interchangeable basket design

#### Expanded height adjustment •

• 320mm of height adjustment that accommodates various user needs

Cart is designed to resist corrosion from a variety of disinfectants.

Abdominal Aorta

Ascites

Tricuspid Regurgitation