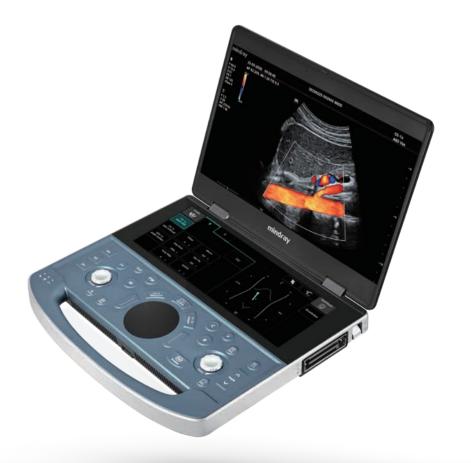

#### Thin, light, powerful

The ME7 main unit, with a **3kg** weight and **44mm** thickness, is the lightest and thinnest laptop ultrasound system in the industry. Not only is the ME small and compact, but it also has a powerful inner core.

#### First laptop-based ultrasound powered by ZST+

The ME7 is the first portable unit to be powered by our innovative ZONE Sonography® Technology (ZST+), enabling advanced imaging capabilities and expanded feature sets in a more compact design.