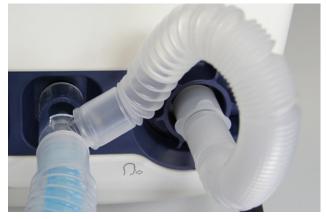

Preassembled breathing circuit set for HAMILTON-G5/S1

Intelligent connection with expandable expiratory tube