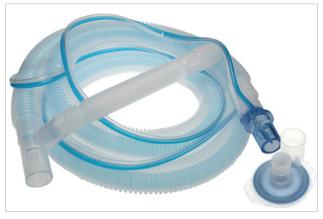

## Preassembled breathing circuit set for HAMILTON-G5/S1

## Single use, for adult and pediatric patients

- Coaxial circuit in the lengths 180 cm/71 in and 240 cm/94 in
- Proximal flow sensor and expandable expiratory tube
- Expiratory valve set (optional)

## Your benefits at a glance

- Improved safety due to prior assembly and single use
- ✓ Greater time and cost efficency as reprocessing is eliminated
- ✓ One-handed operation promotes a seamless clinical workflow
- Optimal positioning thanks to expandable expiratory tube
- ✓ Coaxial design provides the largest possible heat exchange area to help warm inspiratory airflow

Preassembled breathing circuit set for HAMILTON-G5/S1

Intelligent connection with expandable expiratory tube