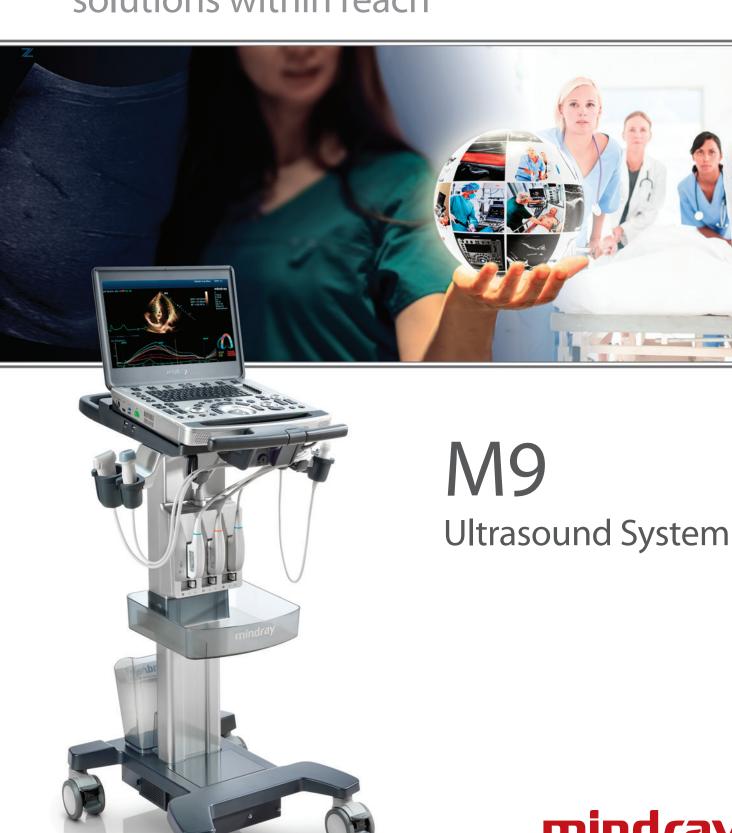

# M9 Ultrasound System

## Powerful, mobile platform with advanced cardiac capabilities for your critical care environments

#### Premium imaging enabled by a powerful platform

The M9 ultrasound system offers users a fully-featured platform with premium image quality. Advanced system processing and newly designed adaptive algorithms raise the M9 system to a new level of overall performance. Combined with single crystal transducers and 3T™ technology, this compact mobile ultrasound system delivers robust and reliable performance at bedside, in the office, or in the interventional suite. Highly focused features make the M9 system the ideal technological partner in advanced cardiac imaging, the vascular lab, emergency departments, critical care environments, and anesthesia practices. With its slim profile and advanced ergonomic design, the M9 system is a powerful, versatile, and mobile addition to ultrasound imaging.