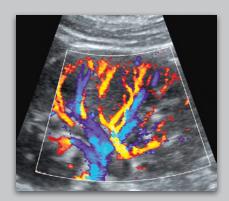

Renal perfusion

Carotid artery

Gallbladder stones

Aortic regurgitation

Mitral valve

Jugular vein thrombosis

Mindray North America Innovation Center

2100 Gold Street San Jose, CA 95002