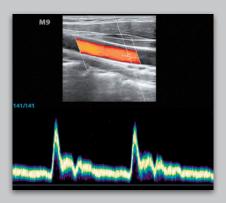

Renal perfusion

Carotid artery

Gallbladder stones

Aortic regurgitation

Mitral valve

Jugular vein thrombosis

Mindray North America Innovation Center

2100 Gold Street San Jose, CA 95002