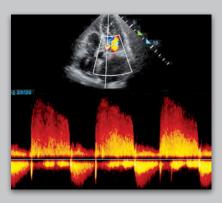

Renal perfusion

Carotid artery

Gallbladder stones

Aortic regurgitation

Mitral valve

Jugular vein thrombosis

Mindray North America Innovation Center

2100 Gold Street San Jose, CA 95002