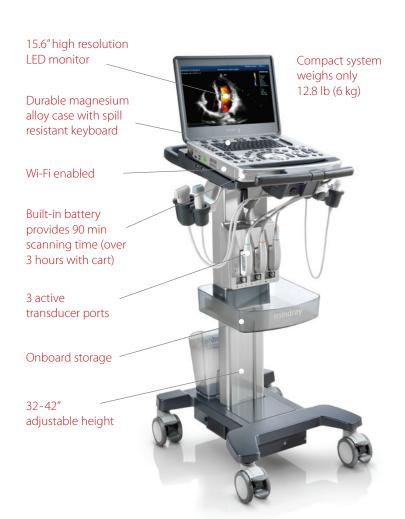

#### Premium imaging enabled by a powerful platform

The M9 ultrasound system offers users a fully-featured platform with premium image quality. Advanced system processing and newly designed adaptive algorithms raise the M9 system to a new level of overall performance. Combined with single crystal transducers and 3T™ technology, this compact mobile ultrasound system delivers robust and reliable performance at bedside, in the office, or in the interventional suite. Highly focused features make the M9 system the ideal technological partner in advanced cardiac imaging, the vascular lab, emergency departments, critical care environments, and anesthesia practices. With its slim profile and advanced ergonomic design, the M9 system is a powerful, versatile, and mobile addition to ultrasound imaging.