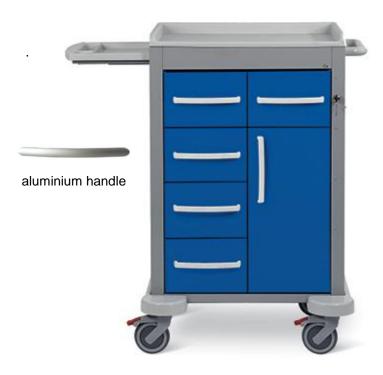

# **ALV600520 - PROCEDURE TROLLEY**

## **DRAWER UNIT**

Drawers are made of powder-coated steel and run on telescopic **soft-closing** slides allowing their complete extraction. They are provided with ergonomic and anti-trauma **aluminium** handles and stopper. Centralized key lock.

Standard drawer configuration:

5 drawers, ext. height 200 mm;

1 compartment closed by 1 door, ext. height 600 mm, equipped with 1 inner shelf.

### **LEFT SIDE**

Technopolymer pull-out worktop with stopper.

### RIGHT SIDE

Ergonomic and anti-trauma ABS push handle

### BASE

Double shock absorbent bumper to prevent the trolley from turning over.

4 thermoformed swivel castors, Ø 125 mm, mounted on bearings; 2 are lockable.

Overall dim.: 800x640x1100h mm