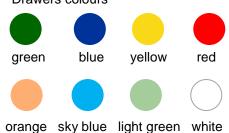

Via Aquileia, 8/A 31048 Olmi di San Biagio di Callalta (Treviso) Italy t +39 0422 397333 / 398553 - f +39 0422 699731 www.cfsitalia.com



# Drawers colours



# **ALV600520 - PROCEDURE TROLLEY**

### BODY

Structure made of powder-coated steel RAL 9006, thickness 10/10, finished with acrylic polyurethane enamels resistant to scratches, stains and corrosion. Painting process complies with UNI EN ISO 9002 regulations. The structure can be washed and disinfected.

### **WORKTOP**

Worktop made of self-extinguishing ABS mm with raised edges on three sides. It is resistant to scratches and stains and can be cleaned, washed and disinfected.

## **DRAWER UNIT**

Drawers are made of powder-coated steel and run on telescopic **soft-closing** slides allowing their complete extraction. They are provided with ergonomic and anti-trauma **aluminium** handles and stopper. Centralized key lock.

Standard drawer configuration:

5 drawers, ext. height 200 mm;