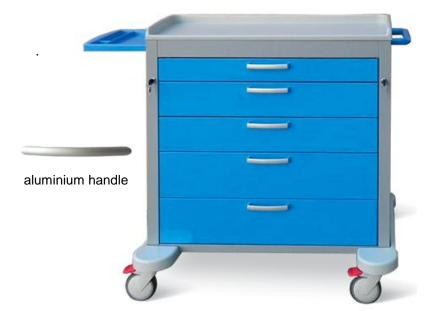

### **DRAWER UNIT**

Drawers are made of powder-coated steel and run on telescopic **soft-closing** slides allowing their complete extraction. They are provided with ergonomic and anti-trauma **aluminium** handles and stopper. Centralized key lock.

Standard drawer configuration: 1 drawer, ext. height 100 mm; 2 drawers, ext. height 150 mm; 2 drawers, ext. height 200 mm;

**LEFT SIDE** Technopolymer pull-out worktop with stopper.

### **RIGHT SIDE**

Ergonomic and anti-trauma ABS push handle

## BASE

Double shock absorbent bumper to prevent the trolley from turning over. 4 thermoformed swivel castors, Ø 125 mm, mounted on bearings; 2 are lockable.

Overall dim.: 1100x640x1100h mm