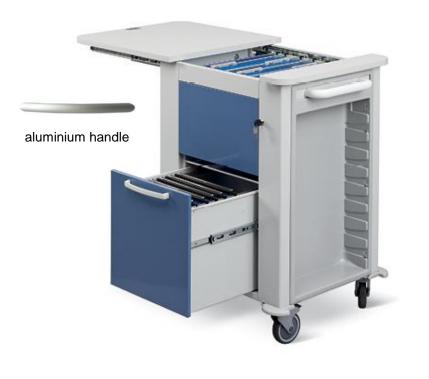

# **MISTRAL – PATIENT CHART TROLLEY**

## UPPER COMPARTMENT

Sliding worktop made of fire-retardant laminated wood. It runs on stainless steel slides and is equipped with integrated handle. Compartment is equipped with rails for the positioning of 20 hanging folders.

The rails are provided with stoppers to prevent hanging folders from falling down.

#### LOWER COMPARTMENT

1 drawer, height 460 mm, that is made of powder-coated steel and runs on **soft closing** telescopic **slides** allowing its complete extraction.

It is provided with ergonomic and anti-trauma **aluminium** handle and stopper and is equipped with rails for the positioning of 20 hanging folders.

The rails are provided with stoppers to prevent hanging folders from falling down.

Centralized key lock both for drawer and upper compartment.

## **RIGHT SIDE**

Ergonomic and anti-trauma ABS push handle.

## BASE

4 PVC non-marking corner bumpers

4 thermoformed swivel castors, Ø 125 mm, mounted on bearings; 2 are lockable.

Overall dim.: 840 x 670 x 1080 h mm

ATTENTION: the hanging folders are <u>not</u> included in the price; they but must be ordered separately from the trolley.