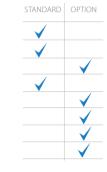

# **ADMINISTRATIVE PROGRAMS**

- SQL Database
- Report Generator
- Multiuser license
- User Predicted Values
- GDT data transfer
- HL7 Interface
- Worklist
- DICOM

# MEASUREMENT PROGRAMS & FEATURES

- Bodyplethysmography (TGV)
- Airway resistance (Eff, Tot, 0.5, mid, peak)
- Slow Spirometry
- Forced Spirometry/Flow-Volume
- Single Breath Diffusion
- FRC Oxygen Wash-in
- Offline Input of Bloodgases
- Provocation
- Rhinomanometry
- Rocc
- MIP/MEP (Muscle Strength)
- MVV (Maximal Voluntary Ventilation)
- FOT (Forced Oscilometry Technique)
- Compliance
- Capnovolumetry