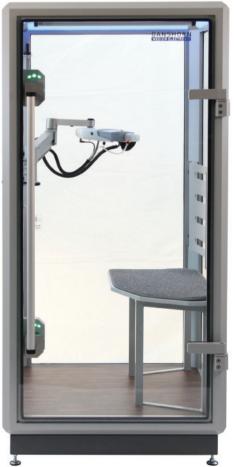

# WHEEL-CHAIR & XL-CABIN AVAILABLE.

Increased comfort for exceptional patients.

# MAXIMUM COOPERATION.

Panorama view and LED-Lights for maximum patient comfort.