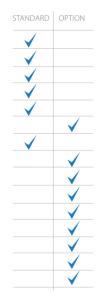

# **ADMINISTRATIVE PROGRAMS**

- SQL Database
- Report Generator
- Multiuser license
- User Predicted Values
- GDT data transfer
- HL7 Interface
- Worklist
- DICOM

# MEASUREMENT PROGRAMS & FEATURES

- Bodyplethysmography (TGV)
- Airway resistance (Eff, Tot, 0.5, mid, peak)
- Slow Spirometry
- Forced Spirometry/Flow-Volume
- Single Breath Diffusion
- FRC Oxygen Wash-in
- Offline Input of Bloodgases
- Provocation
- Rhinomanometry
- Rocc
- MIP/MEP (Muscle Strength)
- MVV (Maximal Voluntary Ventilation)
- FOT (Forced Oscilometry Technique)
- Compliance
- Capnovolumetry