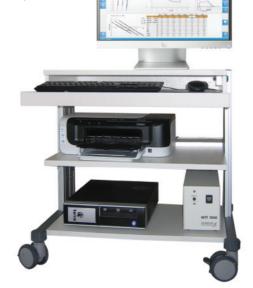

# **✓** COMPLETE PACKAGE.

Includes ergonomic trolley, PC, monitor, printer and isolating transformer.