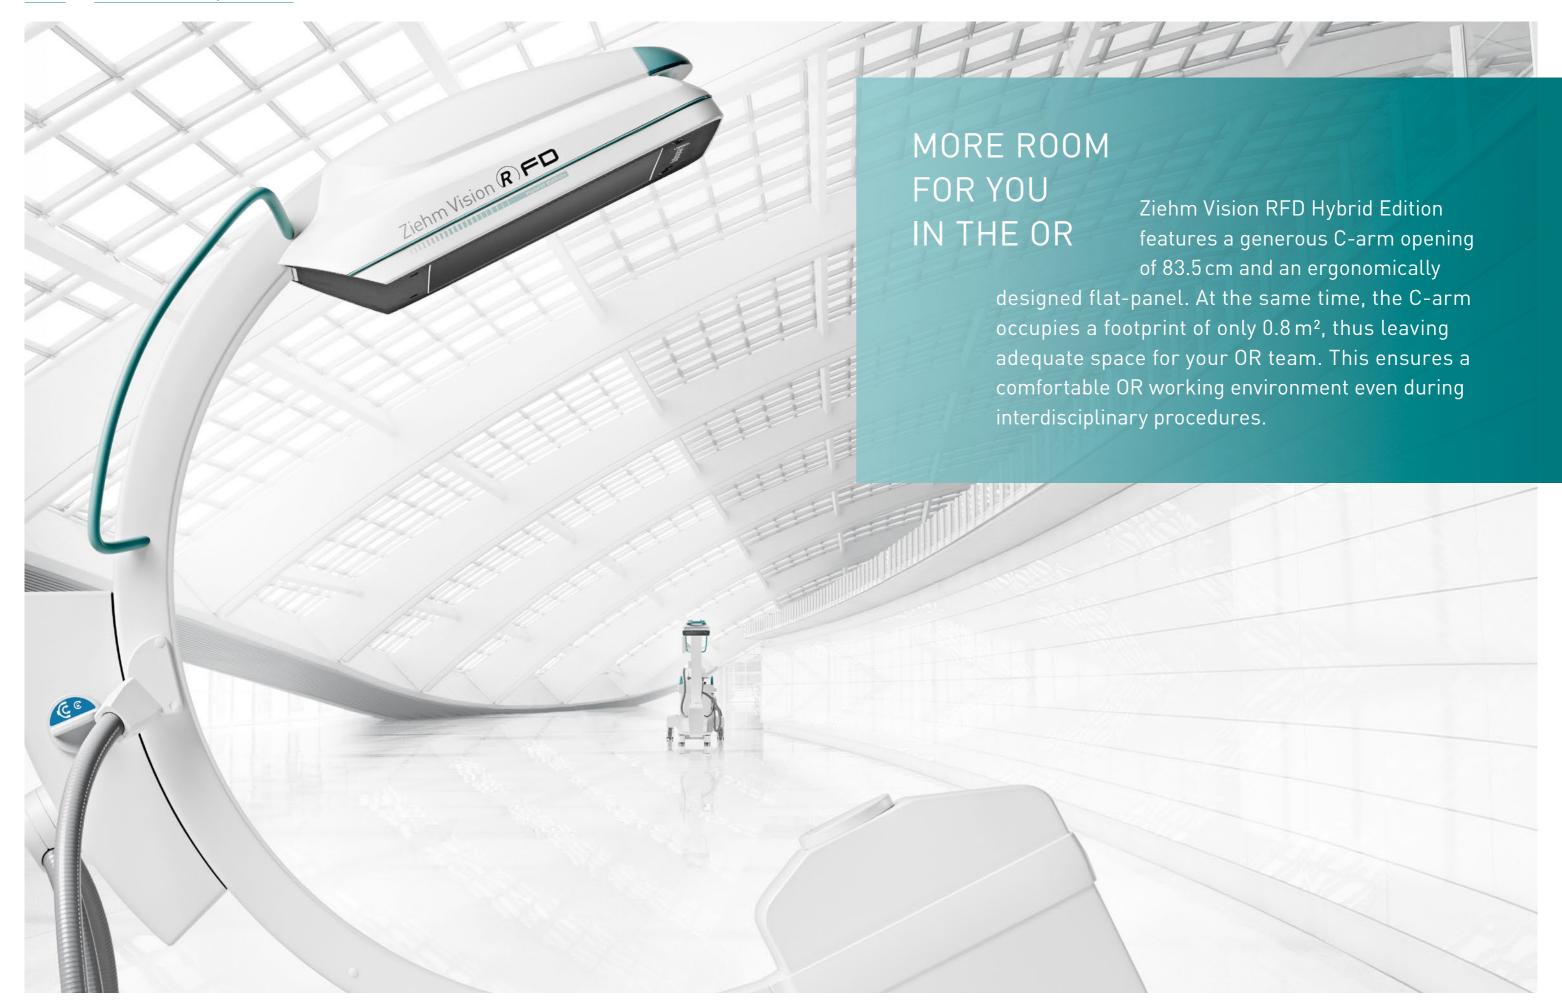

# MAXIMUM FIELD OF VIEW FOR VASCULAR SURGERY

Alternatively Ziehm Vision RFD Hybrid Edition features a 30 cm x 30 cm flat-panel detector. The generous field of view with a 30 cm side

30 cm

length provides comprehensive information with each examination. This enables the C-arm to deliver high quality X-ray images that were previously only possible with fixed systems. Demanding vascular procedures such as angioplasties and EVAR can thereby be performed with a mobile C-arm.