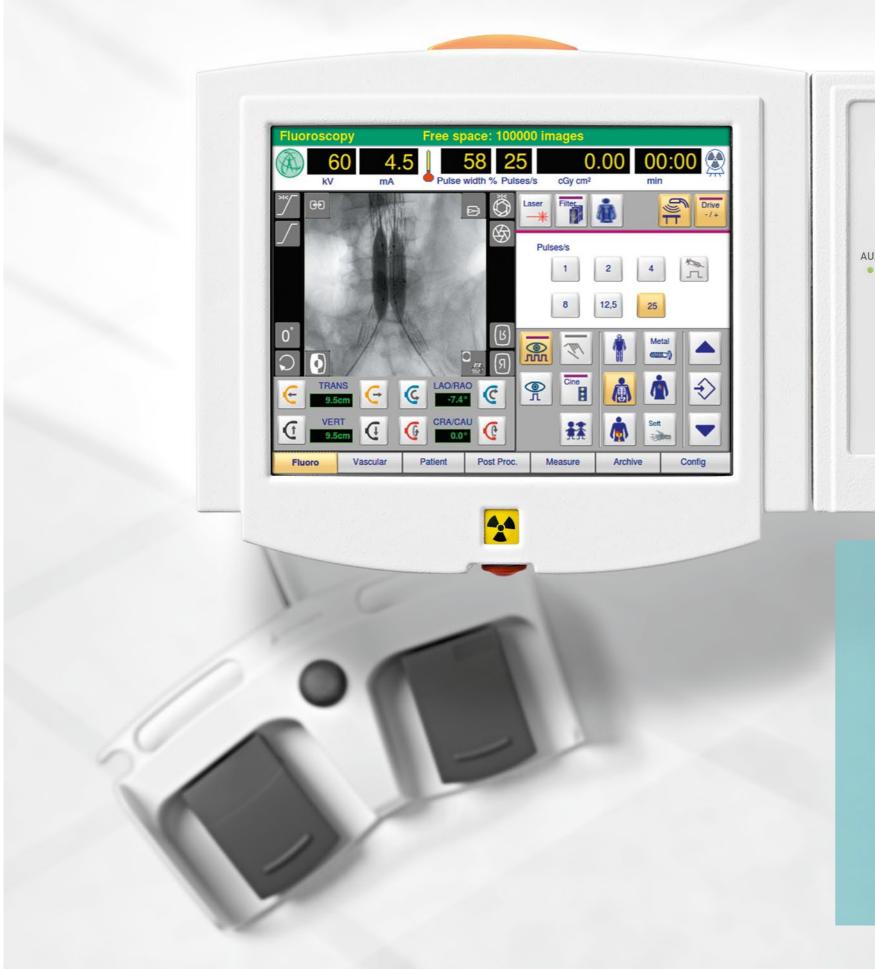

# HYBIONRED HYBIONRED EDITION

Ziehm Vision (R) FD

time with just one click.

a 20 cm x 20 cm flat-panel that represents the optimum size for a wide range of clinical applications, particularly in the field of cardiology and cardiac surgery. In addition to the miniaturized design of the flat-panel detector, the isocentric movement of the C-arm enables clinical interventions such as coronary angiography, heart valve replacements and pacemaker implantation.

# MAXIMUM FIELD OF VIEW FOR VASCULAR SURGERY

Alternatively Ziehm Vision RFD Hybrid Edition features a 30 cm x 30 cm flat-panel detector. The generous field of view with a 30 cm side

30 cm

length provides comprehensive information with each examination. This enables the C-arm to deliver high quality X-ray images that were previously only possible with fixed systems. Demanding vascular procedures such as angioplasties and EVAR can thereby be performed with a mobile C-arm.