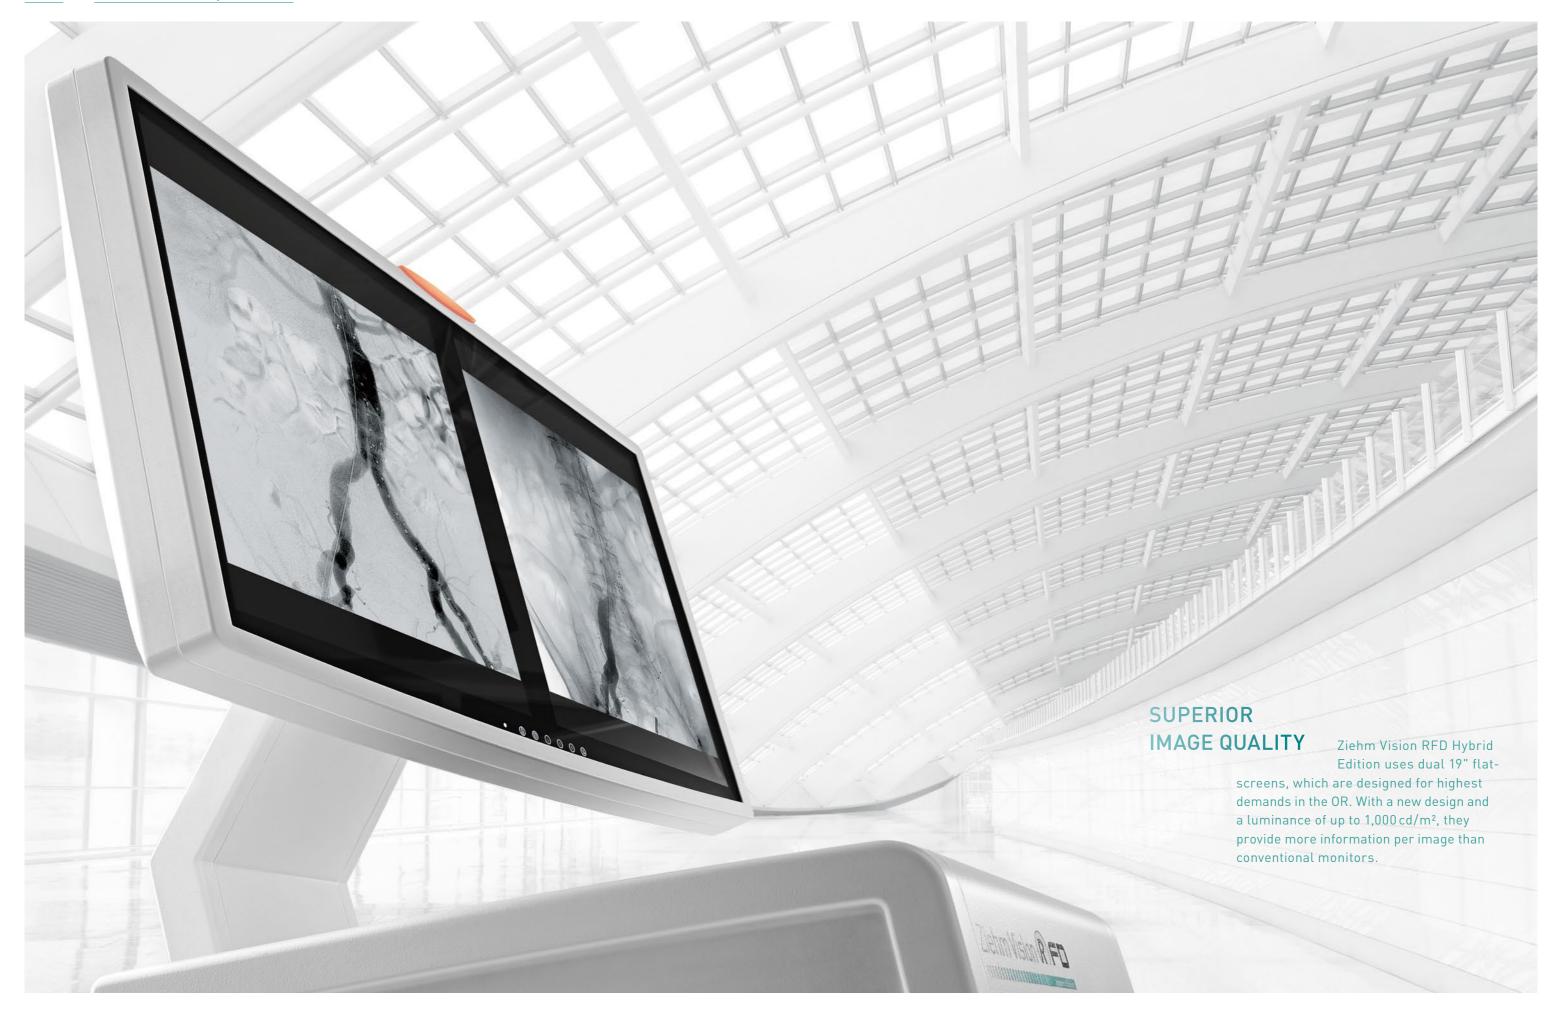

## COMPACT AND POWERFUL

The newly developed monoblock generator

with 25 kW nominal power in accordance with IEC60601-2-54 is one of the most powerful in the mobile field and delivers crystal-clear images. This outstanding imaging performance is particularly crucial for hybrid room applications. Despite its high power reserves, the generator features a very compact design that simplifies its positioning at the OR table.