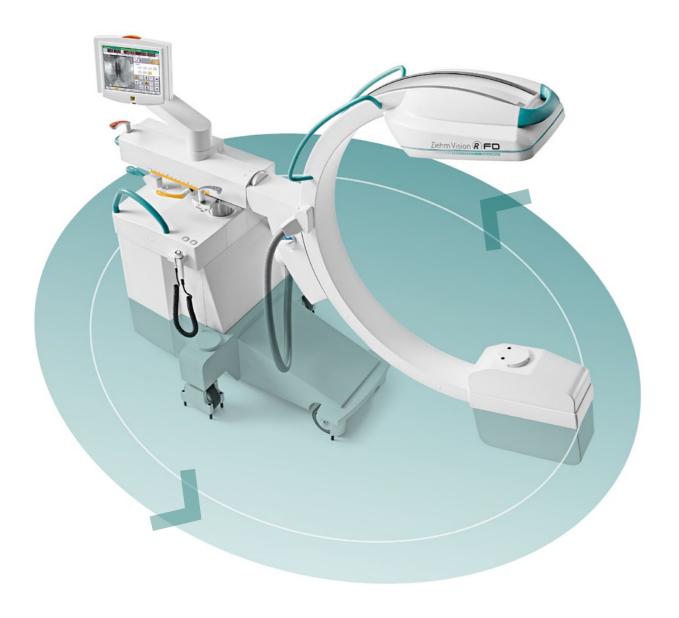

# FULL CONTROL AT THE OR TABLE

The C-arm, including control of the 4 motorized

axes, can be operated entirely via the Position Control Center (joystick module) and the Remote Vision Center (touchscreen). The control modules can be flexibly mounted to the sides of the OR table or to a separate stand thereby creating sufficient scope for sterile operation.

### MOTORIZED MOVEMENT IN 4 AXES

For the first time a C-arm is equipped with motorization that allows control of 4 axes. The operator can use the Position Control Center to

move the C-arm into the exact position desired. Operating the device right at the sterile OR table minimizes the time needed and guarantees maximum precision.

## COLOR-CODING FOR CLEAR COMMUNICATION

Ziehm Vision RFD Hybrid Edition features color coded brake handles. These enable straight-

forward communication and clear instructions in the OR and minimize the chance of operating errors.

## RELIABLE CONTROL

An intelligent safety feature prevents unintended movements of the C-arm: motorization can only be activated if the joystick is touched with at least two fingers. This means that the user must deliberately control the joystick in order to initiate movements of the C-arm.