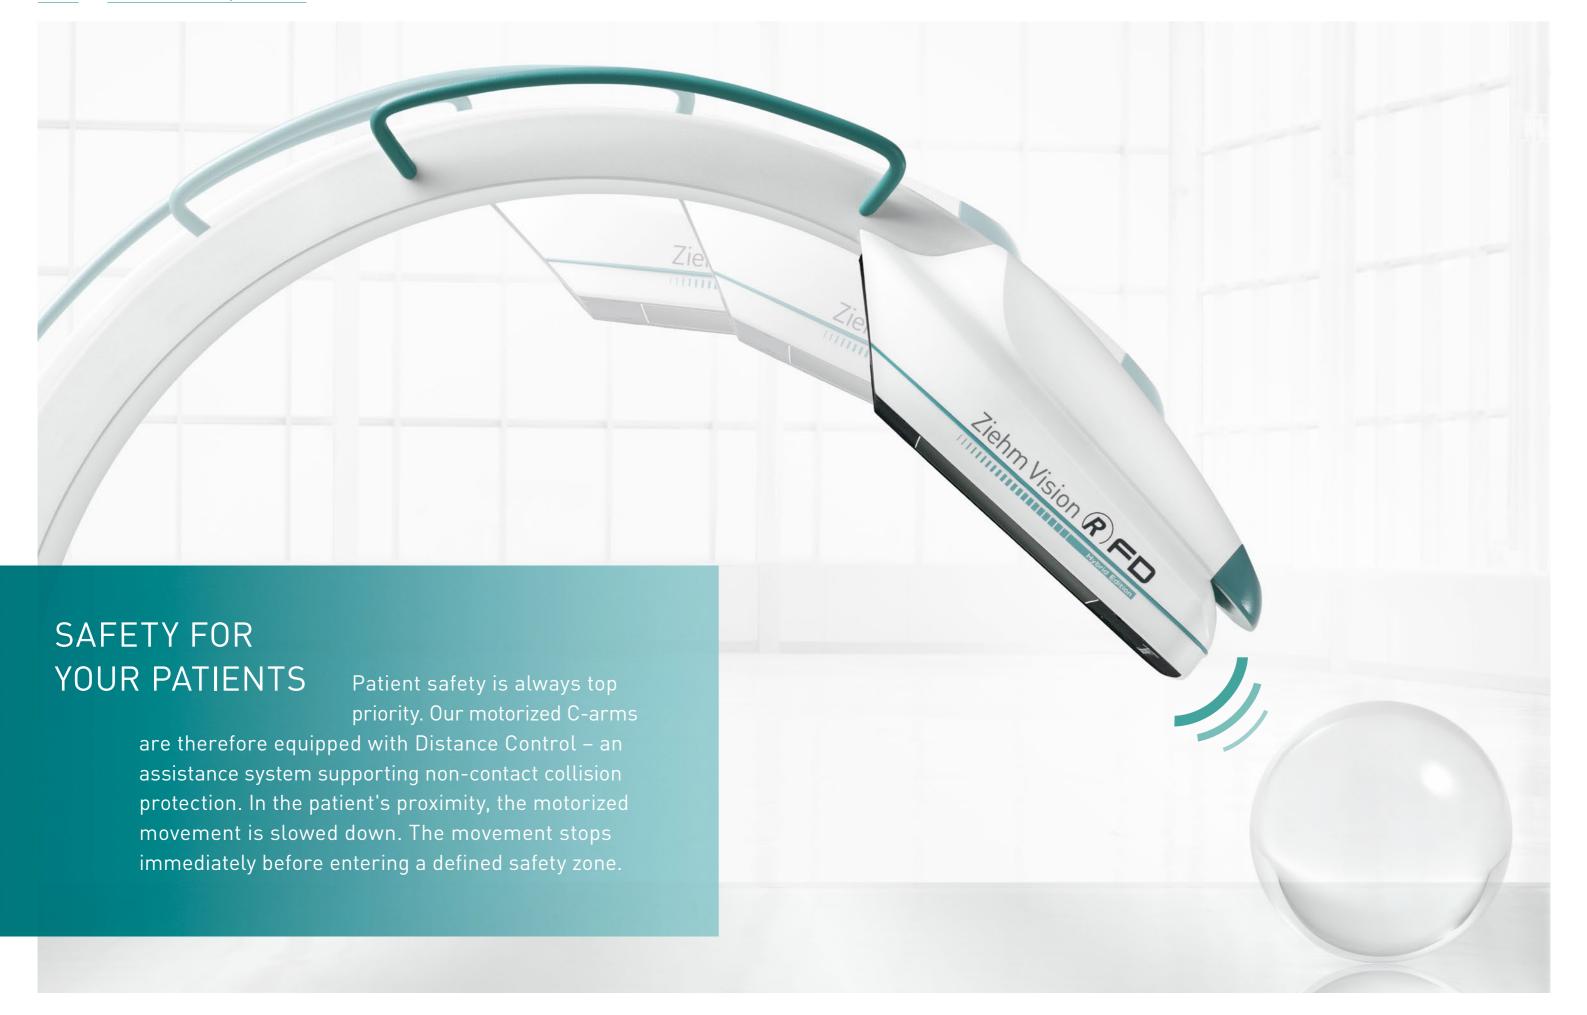

## LIQUID COOLING FOR CONTINUOUS USE

The unique liquid cooling system Advanced Active Cooling keeps the generator at a consistent operating

temperature and prevents system failure due to overheating. Even during complex applications such as TAVI, angioplasties and EVAR, this C-arm thereby delivers reliable results for the duration of the entire procedure.