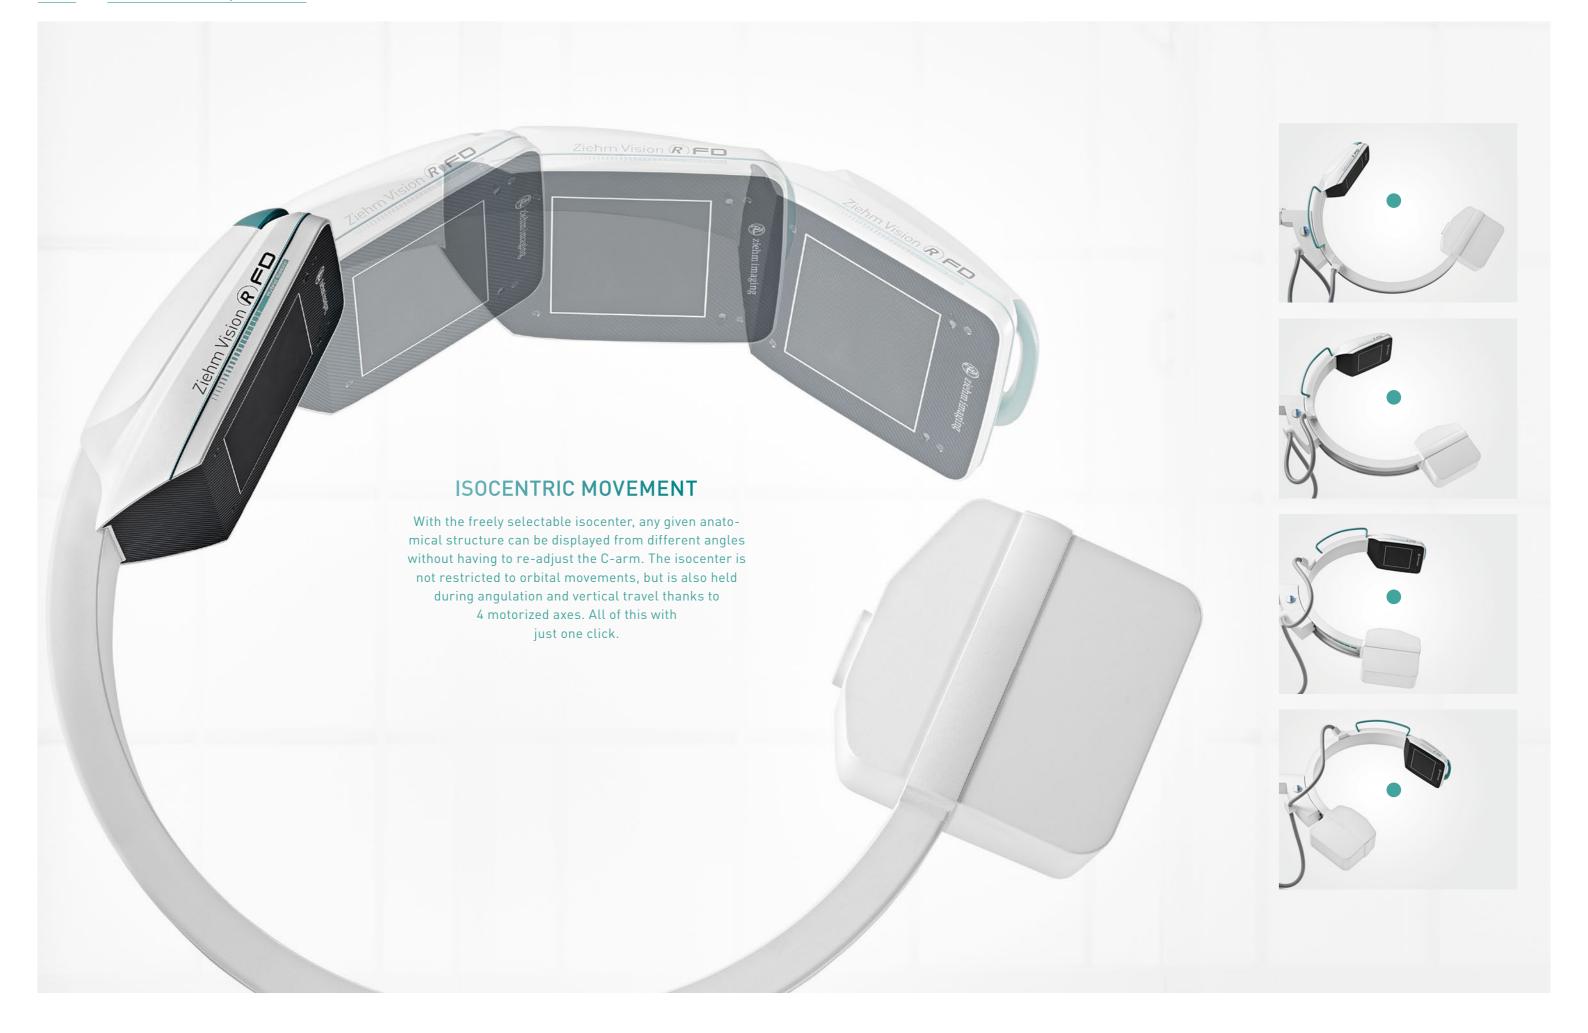

# HYBIONRED HYBIONRED EDITION

Ziehm Vision (R) FD

time with just one click.

a 20 cm x 20 cm flat-panel that represents the optimum size for a wide range of clinical applications, particularly in the field of cardiology and cardiac surgery. In addition to the miniaturized design of the flat-panel detector, the isocentric movement of the C-arm enables clinical interventions such as coronary angiography, heart valve replacements and pacemaker implantation.