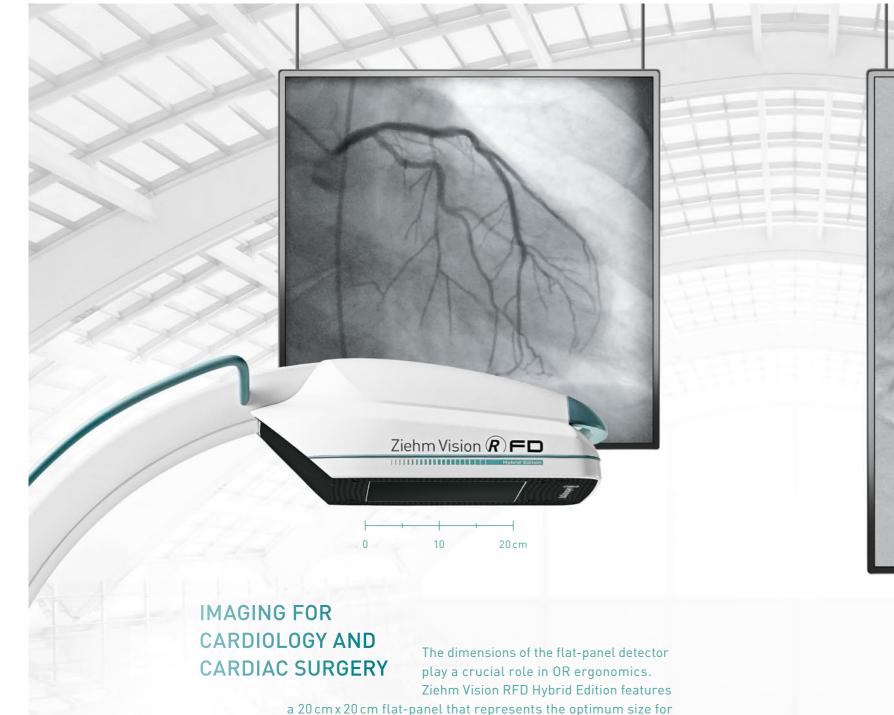

# HYBIONRED HYBIONRED EDITION

Ziehm Vision (R) FD

time with just one click.

a 20 cm x 20 cm flat-panel that represents the optimum size for a wide range of clinical applications, particularly in the field of cardiology and cardiac surgery. In addition to the miniaturized design of the flat-panel detector, the isocentric movement of the C-arm enables clinical interventions such as coronary angiography, heart valve replacements and pacemaker implantation.