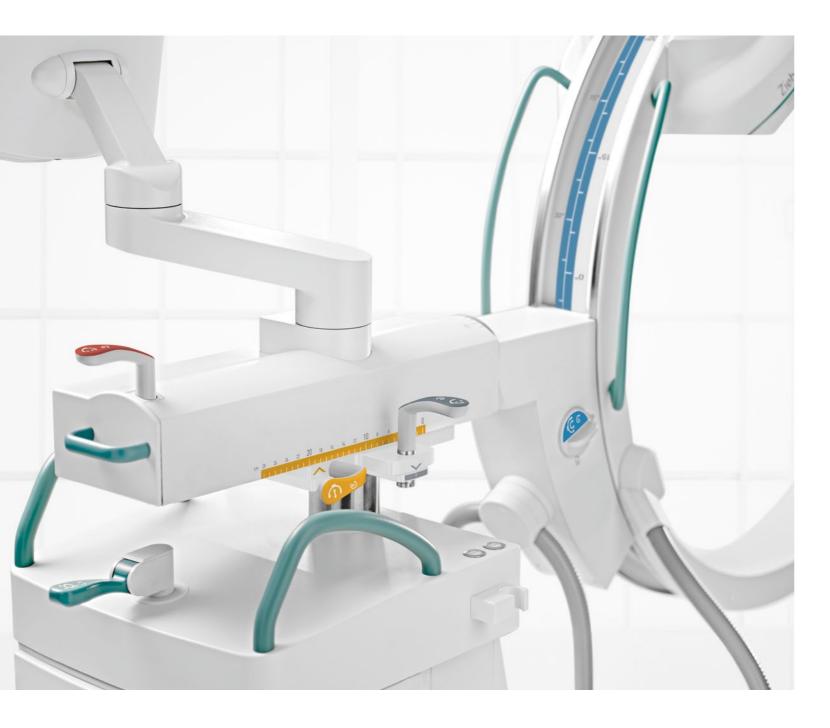

AUX 1 2 3 0 The Cent Cent Cent ORIENTATION

The modular Position Control Center and Remote Vision Center can be mounted flexibly.

# FULL CONTROL AT THE OR TABLE

The C-arm, including control of the 4 motorized

axes, can be operated entirely via the Position Control Center (joystick module) and the Remote Vision Center (touchscreen). The control modules can be flexibly mounted to the sides of the OR table or to a separate stand thereby creating sufficient scope for sterile operation.

## COLOR-CODING FOR CLEAR COMMUNICATION

Ziehm Vision RFD Hybrid Edition features color coded brake handles. These enable straight-

forward communication and clear instructions in the OR and minimize the chance of operating errors.