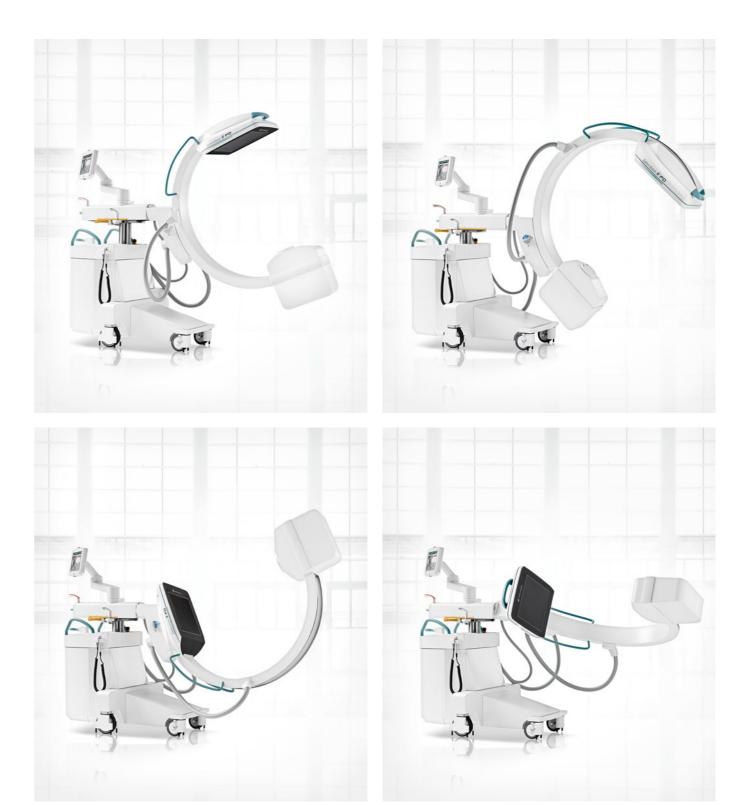

### MOTORIZED MOVEMENT IN 4 AXES

For the first time a C-arm is equipped with motorization that allows control of 4 axes. The operator can use the Position Control Center to

move the C-arm into the exact position desired. Operating the device right at the sterile OR table minimizes the time needed and guarantees maximum precision.