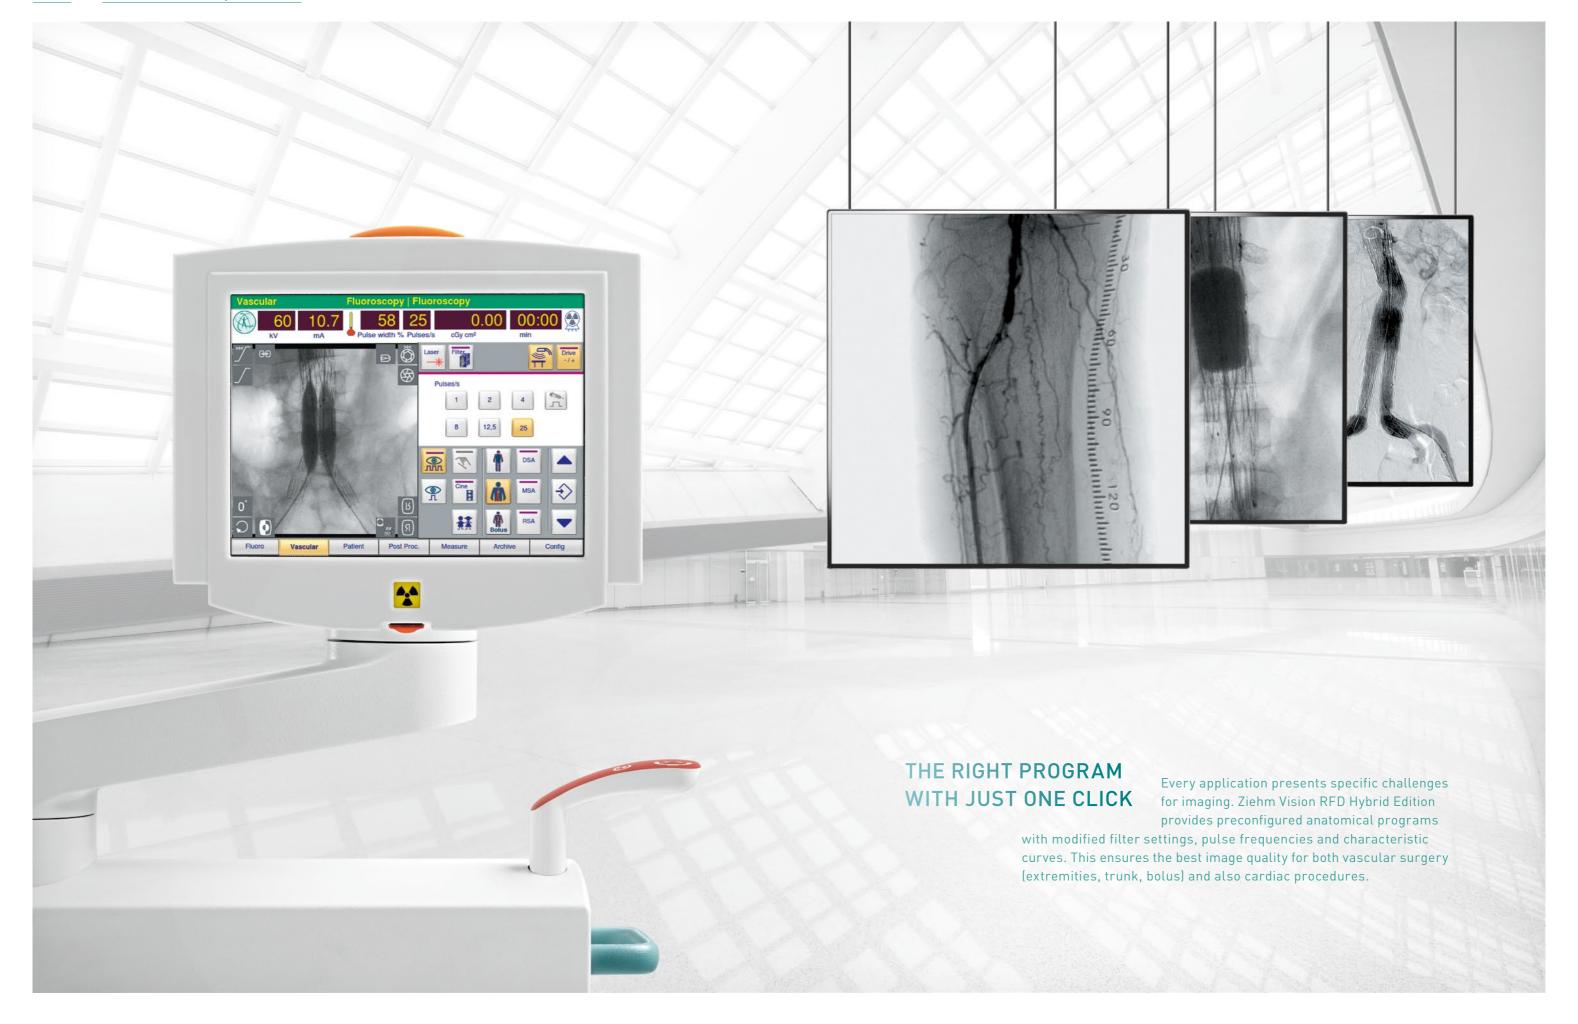

# FULL CONTROL AT THE OR TABLE

The C-arm, including control of the 4 motorized

axes, can be operated entirely via the Position Control Center (joystick module) and the Remote Vision Center (touchscreen). The control modules can be flexibly mounted to the sides of the OR table or to a separate stand thereby creating sufficient scope for sterile operation.

### MOTORIZED MOVEMENT IN 4 AXES

For the first time a C-arm is equipped with motorization that allows control of 4 axes. The operator can use the Position Control Center to

move the C-arm into the exact position desired. Operating the device right at the sterile OR table minimizes the time needed and guarantees maximum precision.