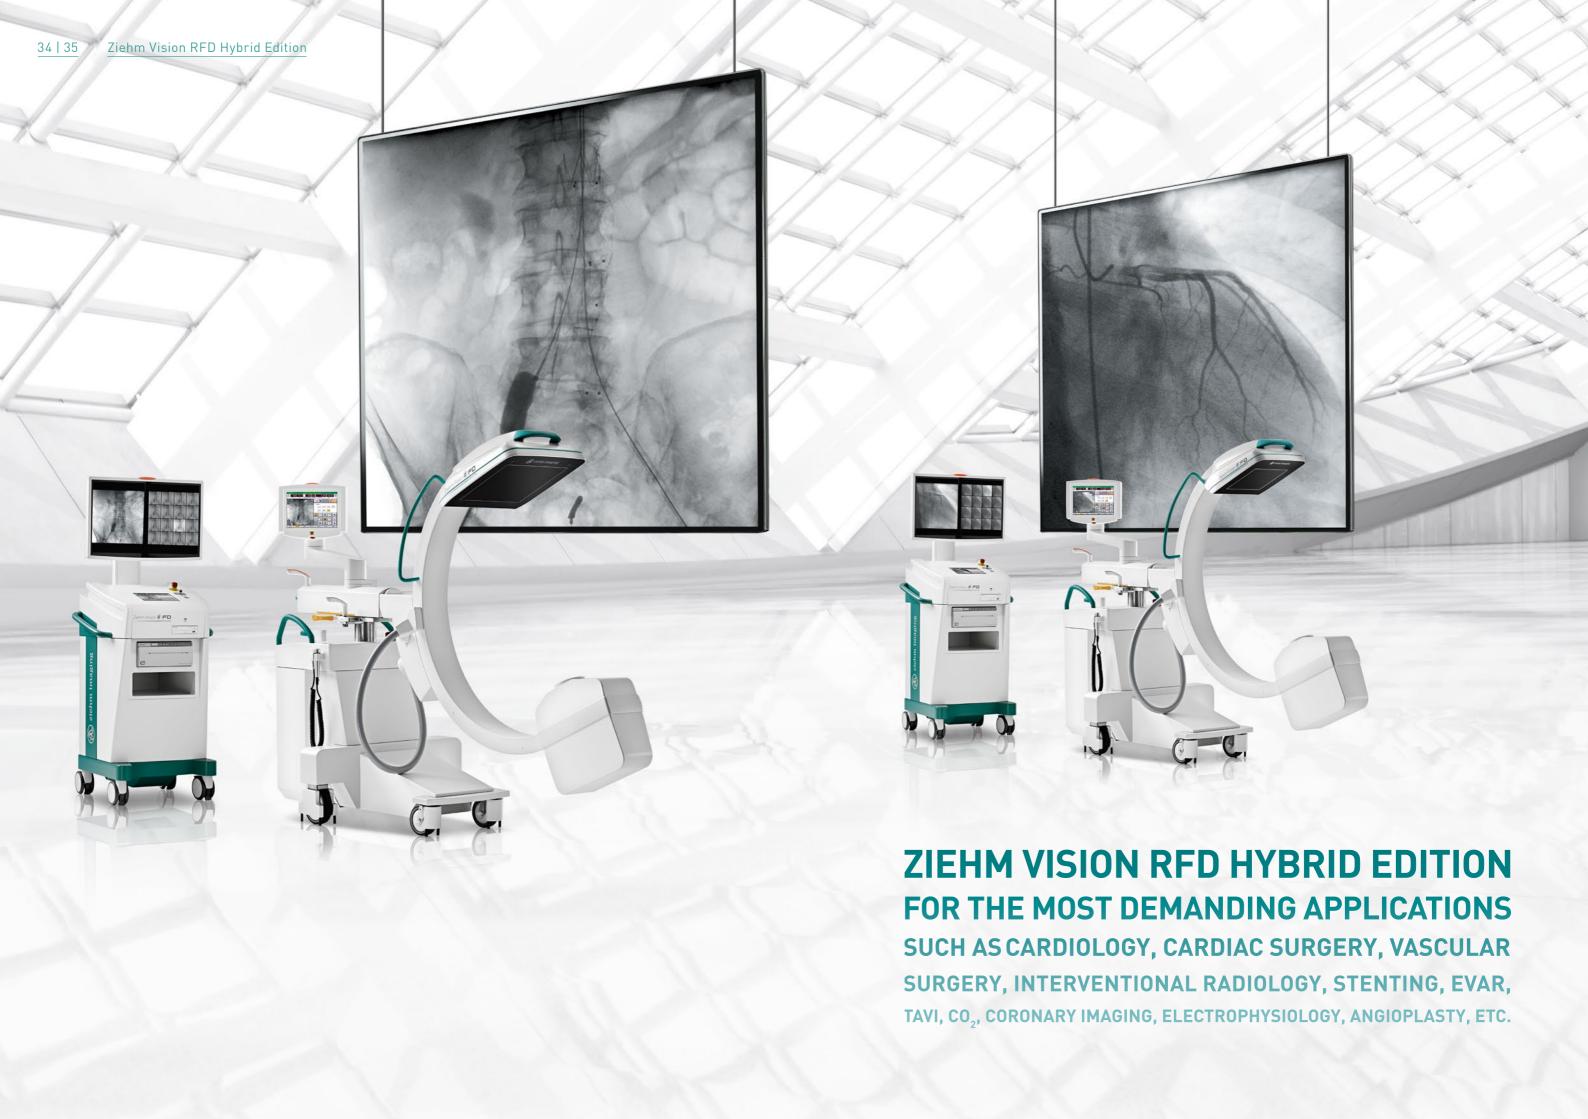

# HYBIONRED HYBIONRED EDITION

Ziehm Vision (R) FD

time with just one click.

a 20 cm x 20 cm flat-panel that represents the optimum size for a wide range of clinical applications, particularly in the field of cardiology and cardiac surgery. In addition to the miniaturized design of the flat-panel detector, the isocentric movement of the C-arm enables clinical interventions such as coronary angiography, heart valve replacements and pacemaker implantation.

# MAXIMUM FIELD OF VIEW FOR VASCULAR SURGERY

Alternatively Ziehm Vision RFD Hybrid Edition features a 30 cm x 30 cm flat-panel detector. The generous field of view with a 30 cm side

30 cm

length provides comprehensive information with each examination. This enables the C-arm to deliver high quality X-ray images that were previously only possible with fixed systems. Demanding vascular procedures such as angioplasties and EVAR can thereby be performed with a mobile C-arm.