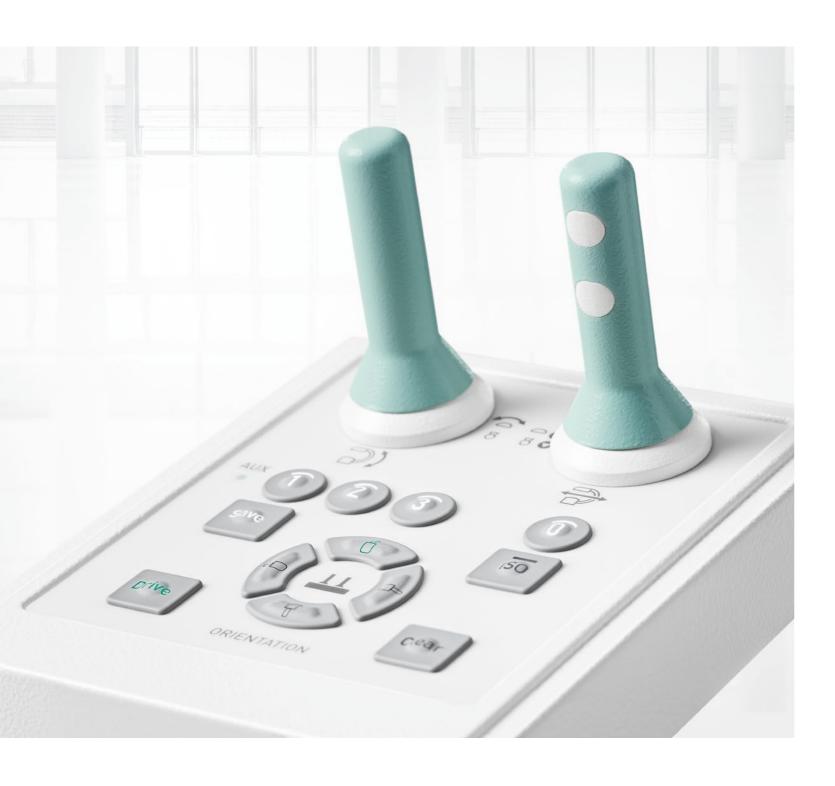

AUX 1 2 3 0 The Cent Cent Cent ORIENTATION

The modular Position Control Center and Remote Vision Center can be mounted flexibly.

# FULL CONTROL AT THE OR TABLE

The C-arm, including control of the 4 motorized

axes, can be operated entirely via the Position Control Center (joystick module) and the Remote Vision Center (touchscreen). The control modules can be flexibly mounted to the sides of the OR table or to a separate stand thereby creating sufficient scope for sterile operation.

### MOTORIZED MOVEMENT IN 4 AXES

For the first time a C-arm is equipped with motorization that allows control of 4 axes. The operator can use the Position Control Center to

move the C-arm into the exact position desired. Operating the device right at the sterile OR table minimizes the time needed and guarantees maximum precision.

## COLOR-CODING FOR CLEAR COMMUNICATION

Ziehm Vision RFD Hybrid Edition features color coded brake handles. These enable straight-

forward communication and clear instructions in the OR and minimize the chance of operating errors.

## RELIABLE CONTROL

An intelligent safety feature prevents unintended movements of the C-arm: motorization can only be activated if the joystick is touched with at least two fingers. This means that the user must deliberately control the joystick in order to initiate movements of the C-arm.