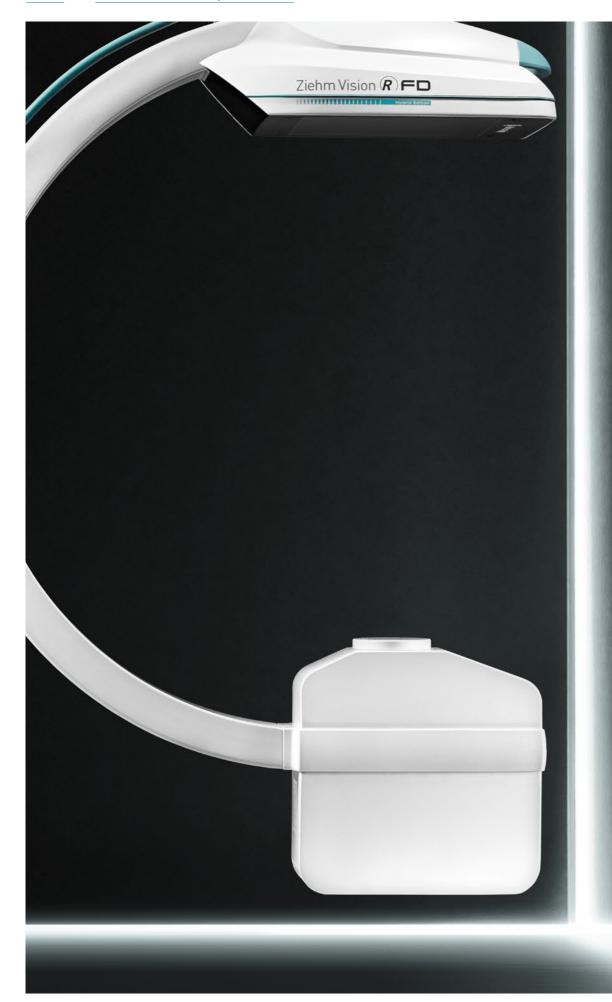

# HYBIONRED HYBIONRED EDITION

Ziehm Vision (R) FD

time with just one click.

a 20 cm x 20 cm flat-panel that represents the optimum size for a wide range of clinical applications, particularly in the field of cardiology and cardiac surgery. In addition to the miniaturized design of the flat-panel detector, the isocentric movement of the C-arm enables clinical interventions such as coronary angiography, heart valve replacements and pacemaker implantation.

# MAXIMUM FIELD OF VIEW FOR VASCULAR SURGERY

Alternatively Ziehm Vision RFD Hybrid Edition features a 30 cm x 30 cm flat-panel detector. The generous field of view with a 30 cm side

30 cm

length provides comprehensive information with each examination. This enables the C-arm to deliver high quality X-ray images that were previously only possible with fixed systems. Demanding vascular procedures such as angioplasties and EVAR can thereby be performed with a mobile C-arm.