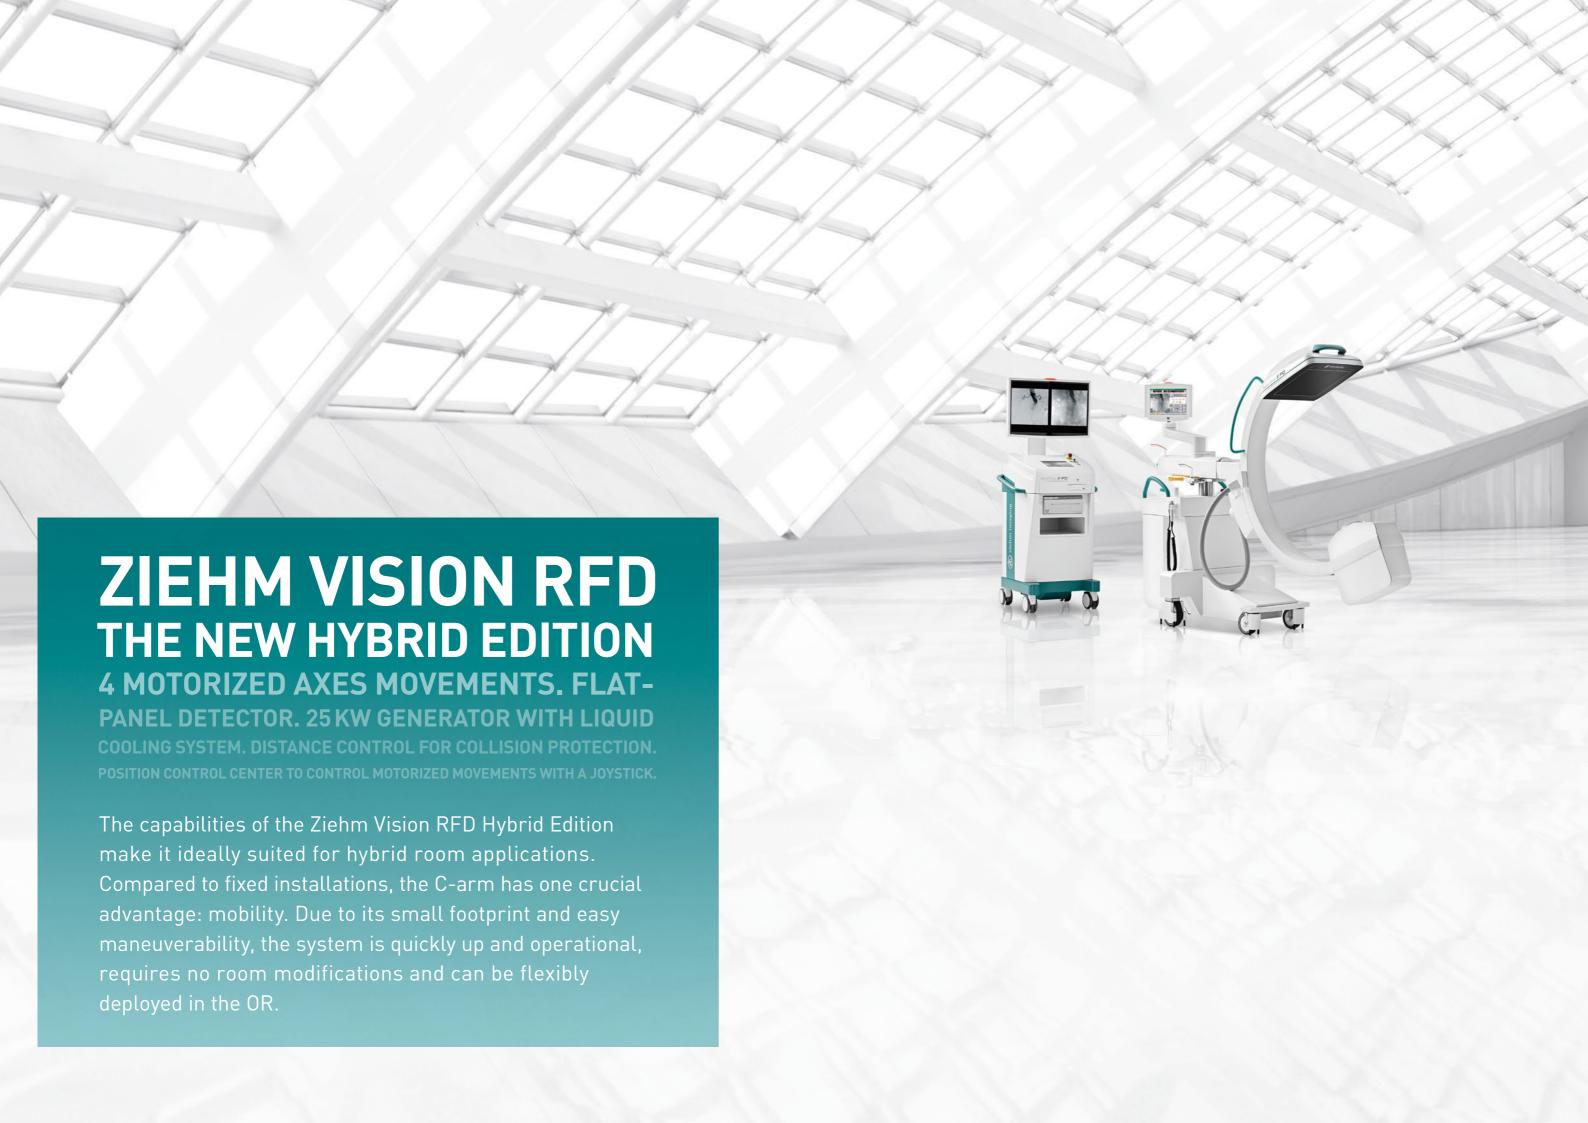

# HYBIONRED HYBIONRED EDITION

Ziehm Vision (R) FD

time with just one click.

a 20 cm x 20 cm flat-panel that represents the optimum size for a wide range of clinical applications, particularly in the field of cardiology and cardiac surgery. In addition to the miniaturized design of the flat-panel detector, the isocentric movement of the C-arm enables clinical interventions such as coronary angiography, heart valve replacements and pacemaker implantation.