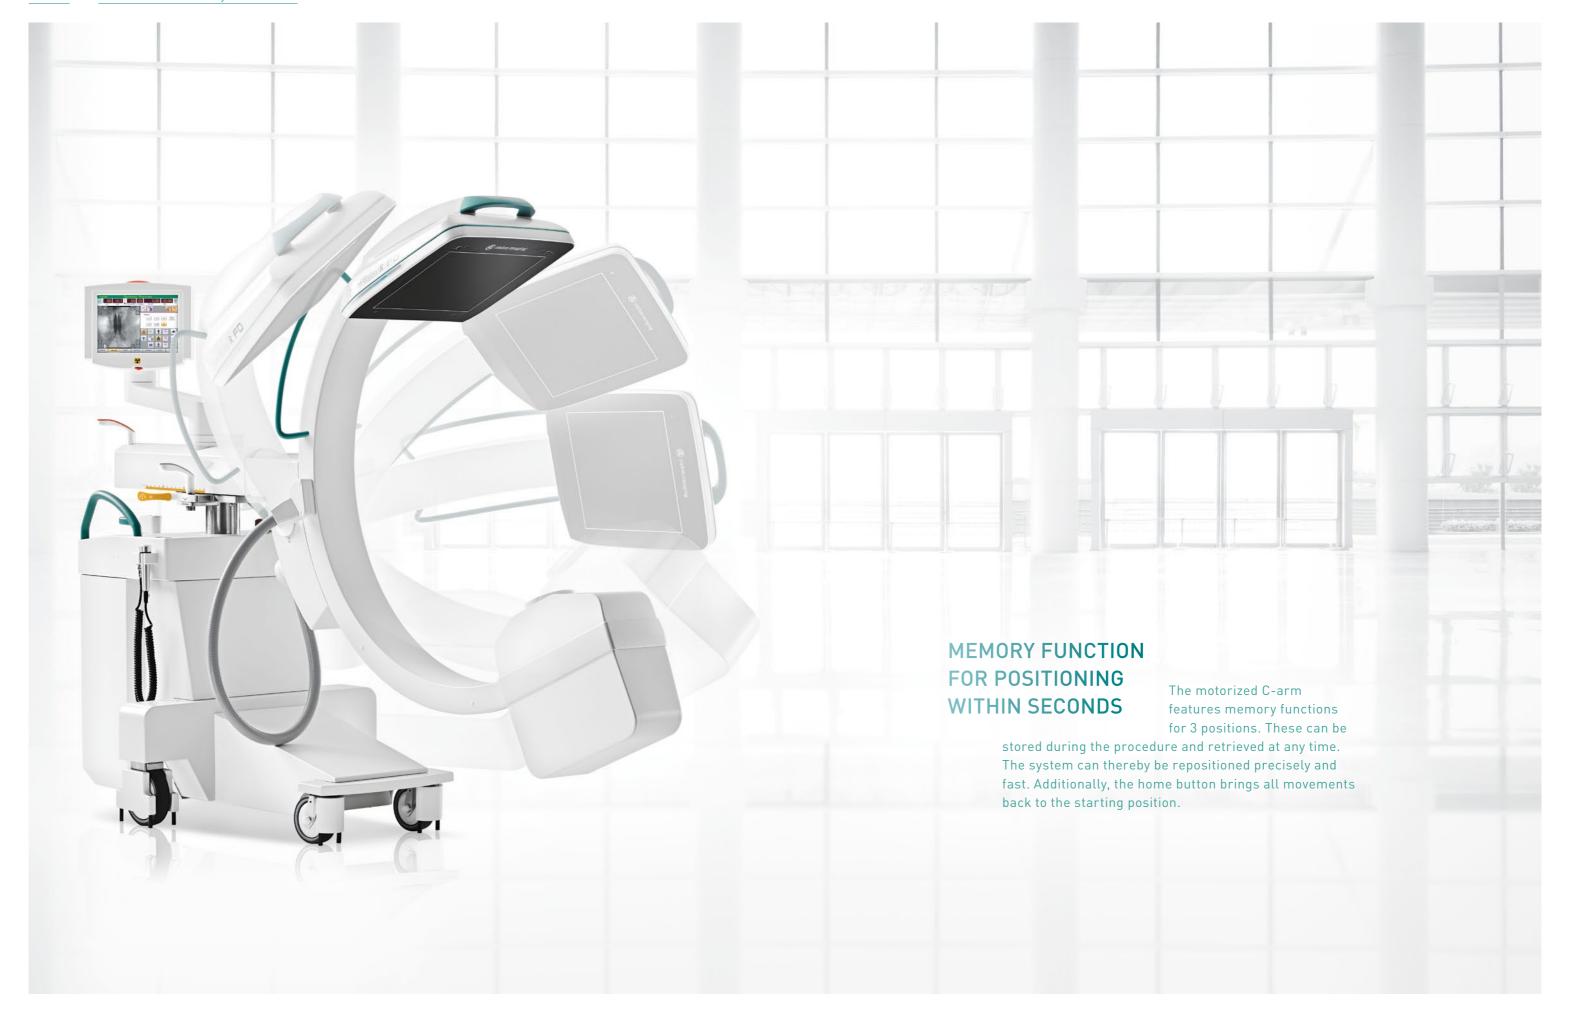

# FULL CONTROL AT THE OR TABLE

The C-arm, including control of the 4 motorized

axes, can be operated entirely via the Position Control Center (joystick module) and the Remote Vision Center (touchscreen). The control modules can be flexibly mounted to the sides of the OR table or to a separate stand thereby creating sufficient scope for sterile operation.

### MOTORIZED MOVEMENT IN 4 AXES

For the first time a C-arm is equipped with motorization that allows control of 4 axes. The operator can use the Position Control Center to

move the C-arm into the exact position desired. Operating the device right at the sterile OR table minimizes the time needed and guarantees maximum precision.