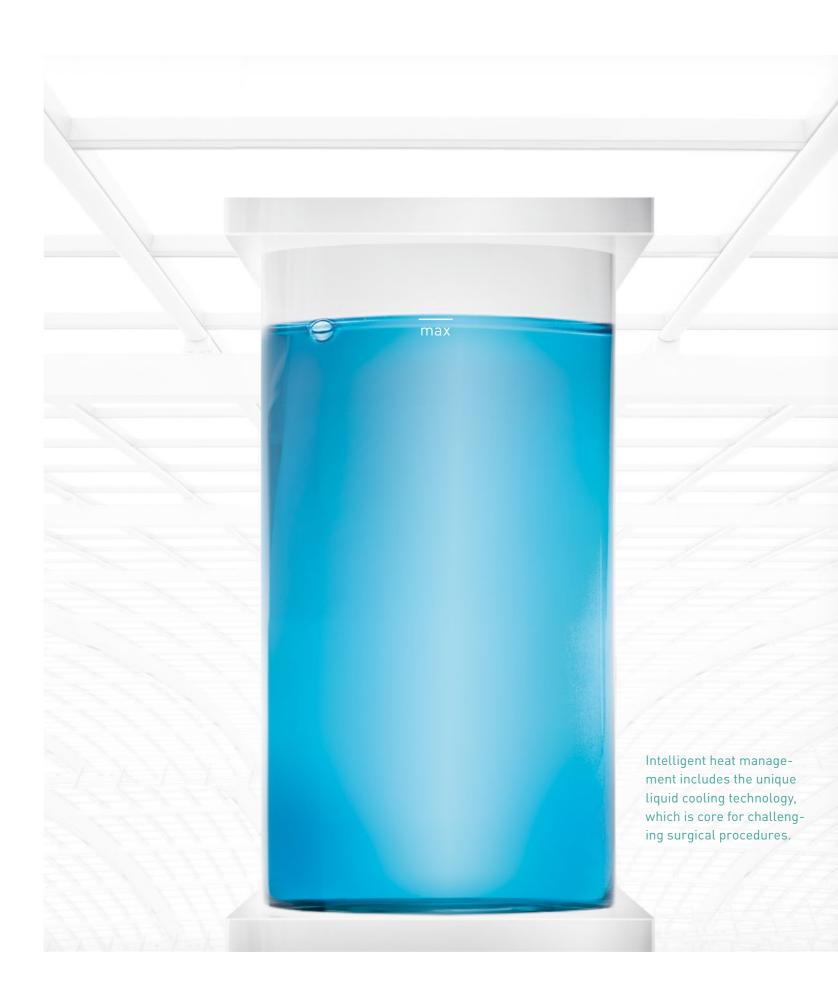

## LIQUID COOLING FOR CONTINUOUS USE

The unique liquid cooling system Advanced Active Cooling keeps the generator at a consistent operating

temperature and prevents system failure due to overheating. Even during complex applications such as TAVI, angioplasties and EVAR, this C-arm thereby delivers reliable results for the duration of the entire procedure.