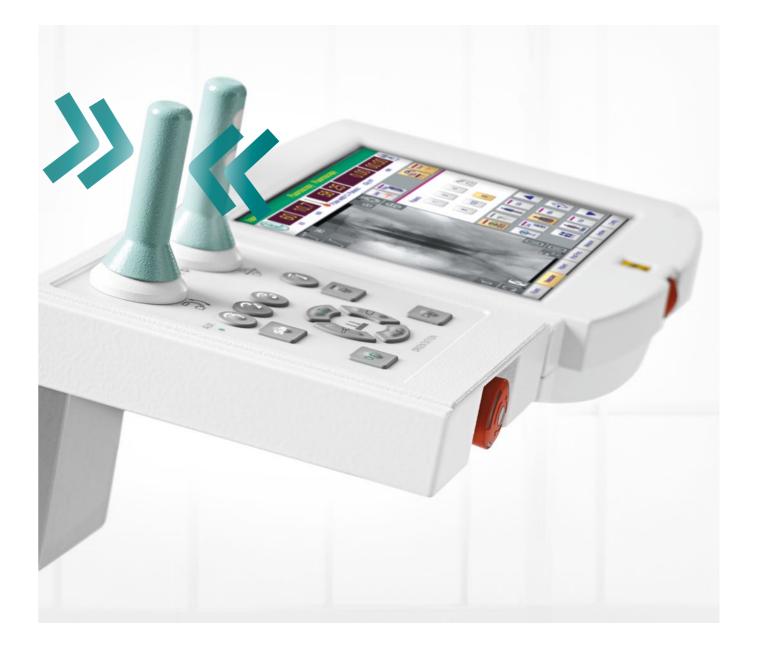

# FULL CONTROL AT THE OR TABLE

The C-arm, including control of the 4 motorized

axes, can be operated entirely via the Position Control Center (joystick module) and the Remote Vision Center (touchscreen). The control modules can be flexibly mounted to the sides of the OR table or to a separate stand thereby creating sufficient scope for sterile operation.

### MOTORIZED MOVEMENT IN 4 AXES

For the first time a C-arm is equipped with motorization that allows control of 4 axes. The operator can use the Position Control Center to

move the C-arm into the exact position desired. Operating the device right at the sterile OR table minimizes the time needed and guarantees maximum precision.

## RELIABLE CONTROL

An intelligent safety feature prevents unintended movements of the C-arm: motorization can only be activated if the joystick is touched with at least two fingers. This means that the user must deliberately control the joystick in order to initiate movements of the C-arm.