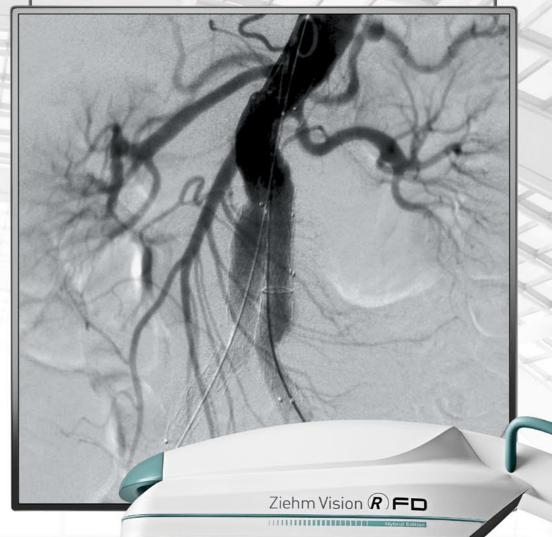

# MAXIMUM FIELD OF VIEW FOR VASCULAR SURGERY

Alternatively Ziehm Vision RFD Hybrid Edition features a 30 cm x 30 cm flat-panel detector. The generous field of view with a 30 cm side

30 cm

length provides comprehensive information with each examination. This enables the C-arm to deliver high quality X-ray images that were previously only possible with fixed systems. Demanding vascular procedures such as angioplasties and EVAR can thereby be performed with a mobile C-arm.