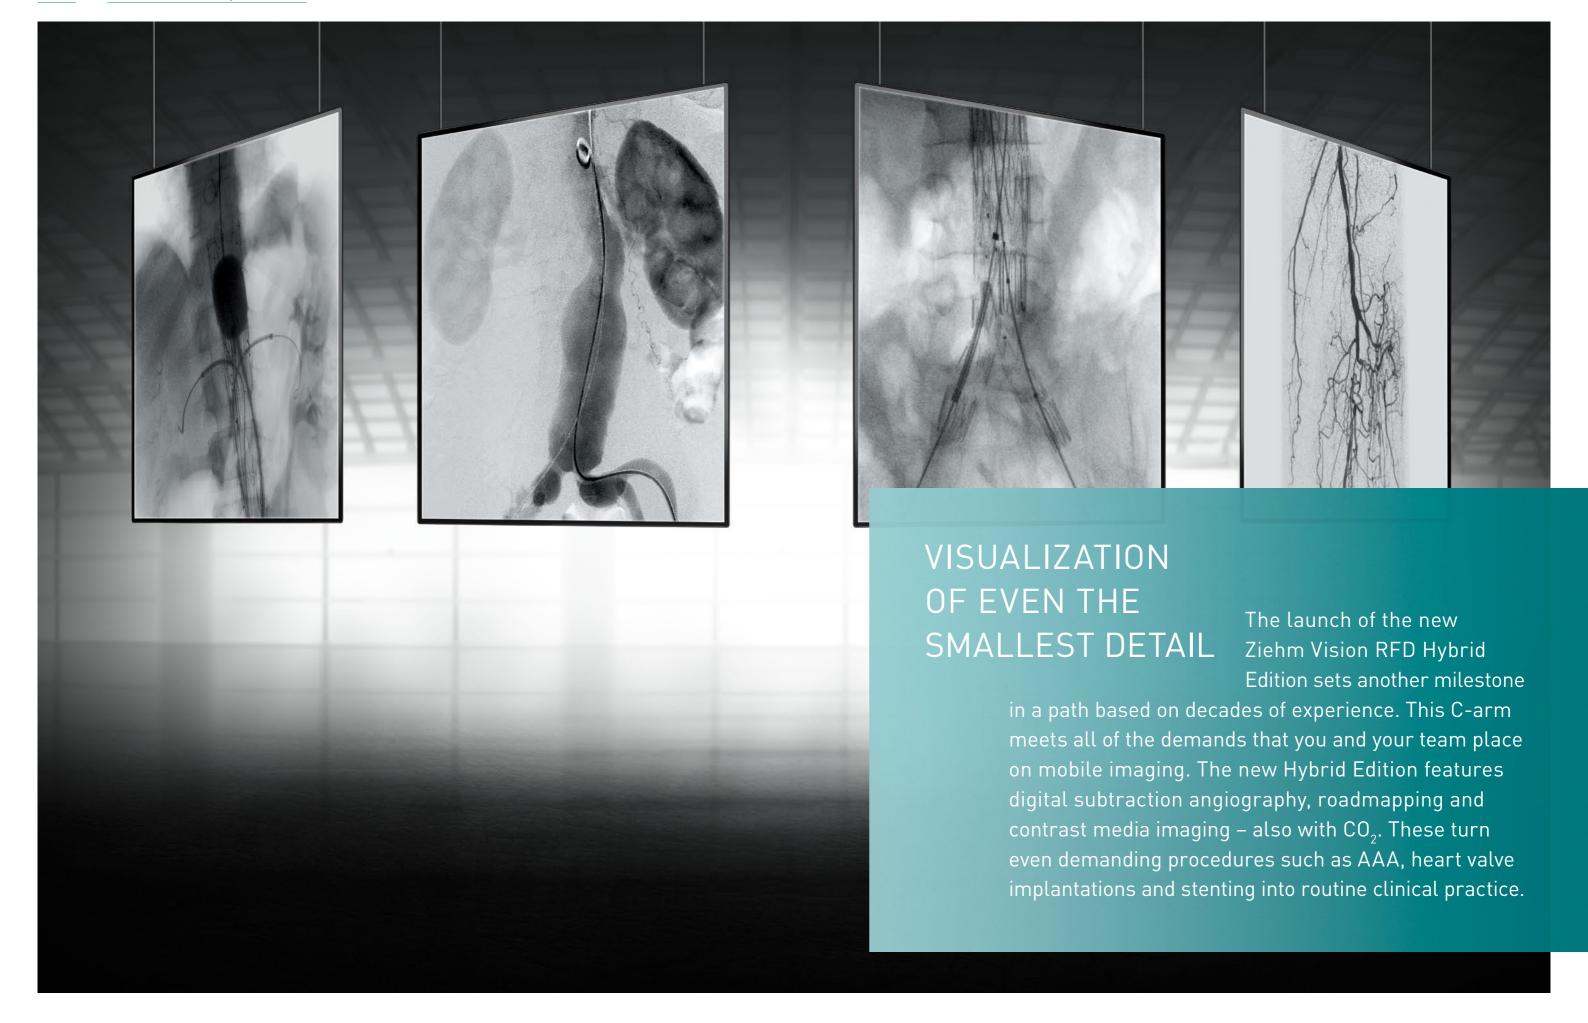

# MAXIMUM FIELD OF VIEW FOR VASCULAR SURGERY

Alternatively Ziehm Vision RFD Hybrid Edition features a 30 cm x 30 cm flat-panel detector. The generous field of view with a 30 cm side

30 cm

length provides comprehensive information with each examination. This enables the C-arm to deliver high quality X-ray images that were previously only possible with fixed systems. Demanding vascular procedures such as angioplasties and EVAR can thereby be performed with a mobile C-arm.