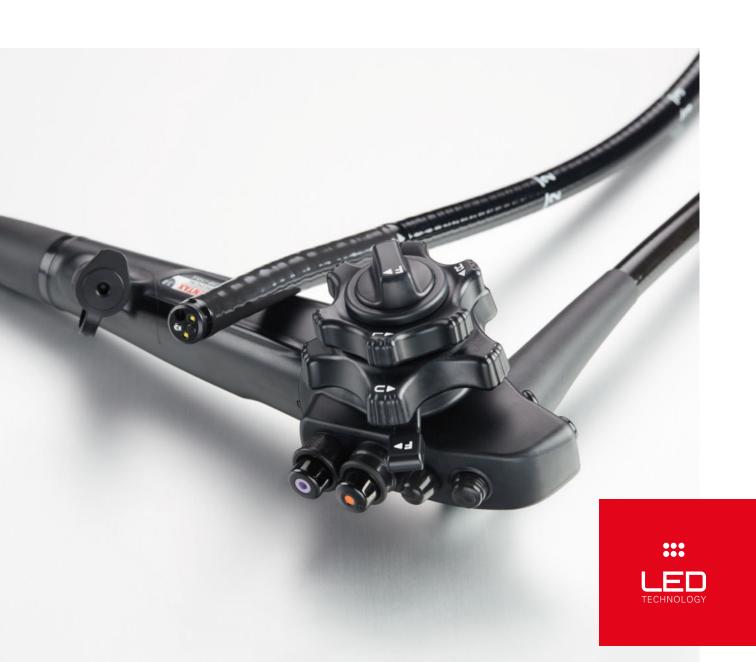

### Safer procedure with heat control mechanism

- Prevents overheating of the distal tip and potential damage to the mucosa.
- Temperature controlled LED illumination delivers brighter, clearer images during procedures.

#### Smater procedure flow

- One-handed connection and easier endoscope handling with new small, lightweight connector.
- Watertight connector without soaking cap reduces risk of endoscope flooding