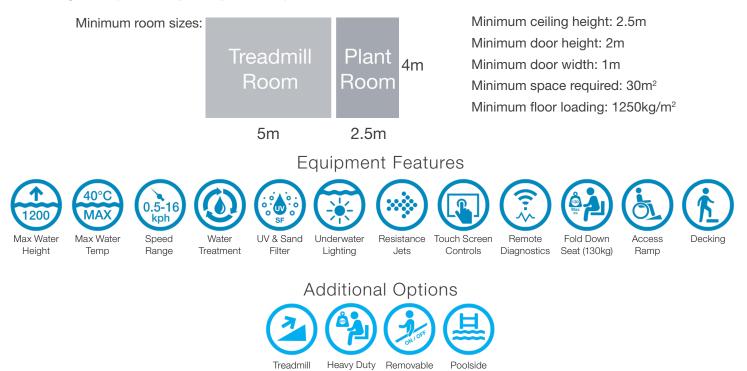

## FEATURES

- [+] OUTWARD OPENING DOOR WITH PATENTED LATCH DEVICE
- [+] ISO 13485 COMPLIANT
- [+] MEDICAL GRADE STAINLESS STEEL CONSTRUCTION
- [+] STRUCTURAL GLASS WITH 360° MONITORING
- [+] COMMERCIAL SAND FILTRATION SYSTEM
- [+] UV FILTRATION
- [+] CHEMICAL FEEDER
- [+] DUAL SPEED RESISTANCE JETS
- OPTIONS
- [+] POWERED TREADMILL INCLINE (8% gradient)
- [+] ADDITIONAL HANDRAILS (Removable)
- [+] HEAVY DUTY FOLD DOWN SEATING (200kg capacity)

## TECHNICAL SPECIFICATION

Maximum load Maximum water depth Speed range Fill / empty times Temperature range Trainer dimensions (Excluding display) Complete system weight Dry Full Capacity Max distance between treadmill and plant equipment Power

- [+] REMOTE DIAGNOSTICS
- [+] STRIDE LENGTH AND WATER DEPTH INDICATORS
- [+] TREADMILL SYSTEM MONITORING
- [+] 10" TOUCH SCREEN (Includes enhanced system monitoring, pre-set and programmable function controls.)
- [+] OPERATOR PLATFORM WITH ACCESS RAMP
- [+] BLUE LED UNDERWATER LIGHTING
- [+] FOLD DOWN SEATING (130kg capacity)
- [+] POOLSIDE VERSION
- [+] CUSTOMISED PLATFORM

250kg (550lbs) assuming 50% weight bearing in water 0 - 1200mm (48") 0.5 - 16kph (0.3 - 10mph) Approx 3½ minutes to max depth From ambient - 40°C (104°F) L 1640mm (65") x W 880mm (35") x H 1650mm (65")

1050kg (2315 lbs) 2850kg (6283 lbs) 1800 litres (396 gals, 476 US gals) 10m (394") 400V 3 phase neutral and earth 50/60hz 40A per phase

+ 44 (0)1952 885112 lifestyle@HYDROPHYSIO.com www.HYDROPHYSIO.com