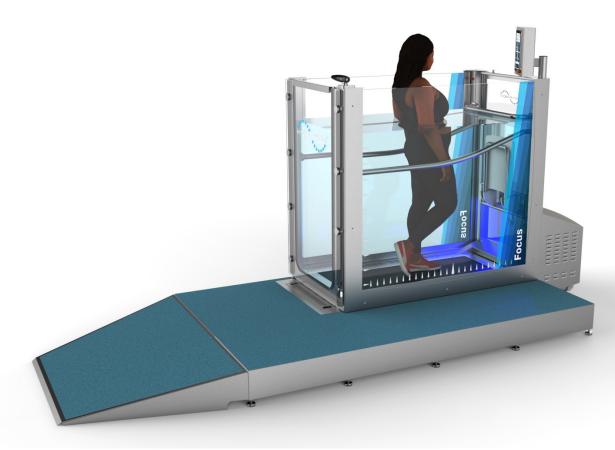

## FOCUS

The Benchmark of the HYDRO PHYSIO Range

Platform coverings may vary from illustrated. Please check colour options when ordering.

The FOCUS system includes a treadmill chamber with platform and ramp (as shown), plant equipment and a water storage tank (sited in separate plant room).

Incline

Seat (200kg)

Handrails

Option