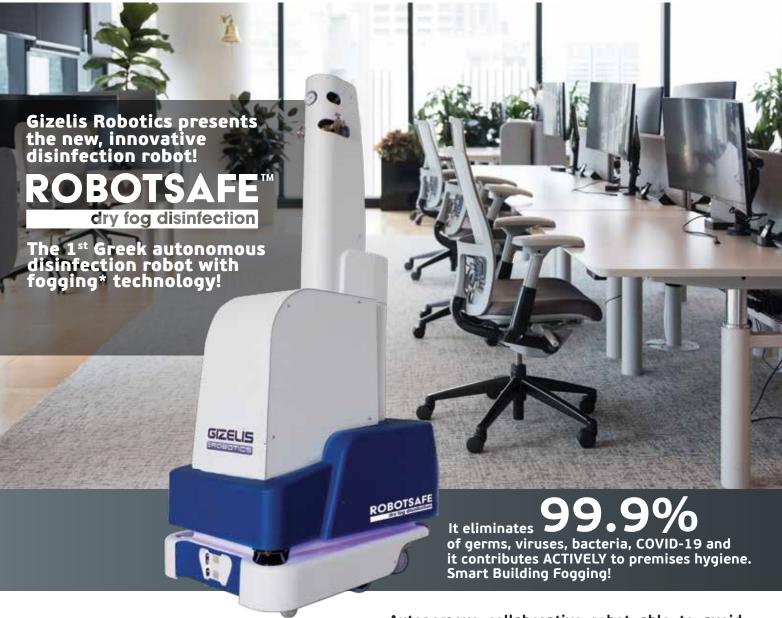

### grobotics.eu

ROBOTSAFE<sup>™</sup> is the first Greek autonomous disinfection robot which is constructed for corporate spaces, facilities, industrial spaces, warehouses, factories, distribution centers, airports and medical facilities. Autonomous collaborative robot able to avoid obstacles and reschedule its route.

# Collaborative! Moves autonomously in all areas with flexibility and adaptability.

ROBOTSAFE<sup>™</sup> has been designed to answer to the challenges of infections of our time and the COVID-19 pandemic. As an autonomous robot is cannot be infected like humans and disinfects the premises safely 24 hours / day.

It is designed to help businesses to remain functional by disinfecting employees premises and contribute to safe business continuation.

|                                                                       | FACT SHEET                                                                                                              | ROBOTSAFE<br>dry fog disinfection | Other fog disinfectants |
|-----------------------------------------------------------------------|-------------------------------------------------------------------------------------------------------------------------|-----------------------------------|-------------------------|
| <b>\$</b>                                                             | The fog can penetrate into areas and places such as between keyboard keys, knobs, etc.                                  | •                                 | •                       |
| İ.                                                                    | Designed and manufactured for<br>corporate, industrial and any other space<br>you 'd prefer.                            |                                   | Х                       |
|                                                                       | ROBOTSAFETM eliminates 99.9% of pathogenic microbes, viruses, bacteria etc.                                             | •                                 | ×                       |
|                                                                       | Programmable disinfection                                                                                               |                                   | Х                       |
| $\bullet \to \blacklozenge$ $\downarrow$ $\bullet \leftarrow \bullet$ | Designed to adapt in between working hours,<br>keeping the environment safe                                             |                                   | Х                       |
|                                                                       | Fully autonomous, based on fogging technology.<br>Ability to disinfect on a large scale and in<br>varying environments. |                                   | X                       |
|                                                                       | Design, R&D, construction and technical support made in Greece by GIZELIS ROBOTICS.                                     |                                   | X                       |

### Additional advantages

- ✓ Smart Building: RobotSafe contributes drastically to the internal reflux of air conditioners with aerosol fog that improves air quality.
- ✓ RobotSafe is equipped with 360° Laser sensors and 3D cameras for avoiding obstacles which make it 100% safe on the move.
- ✓ Dry cloud fogging technology with maximum particle diameter 10µm. As a result, the surfaces are not moistened during fogging.
- ✓ Battery saving: it always calculates the shortest route.